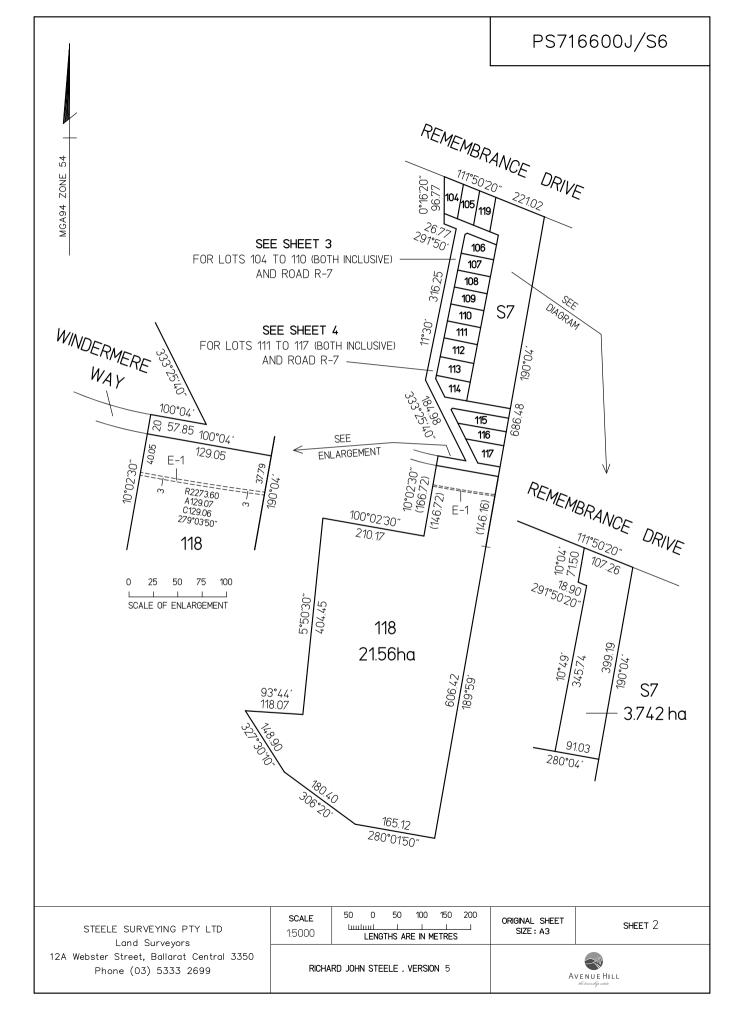

| PLAN OF SUBDIVISION                                                                                                                                                                                                                                                                                                                                                                                              |             |                                                                                                                  |                   | EDITI                            | ION                                                                                | PS71          | 6600J/S6                      |                     |
|------------------------------------------------------------------------------------------------------------------------------------------------------------------------------------------------------------------------------------------------------------------------------------------------------------------------------------------------------------------------------------------------------------------|-------------|------------------------------------------------------------------------------------------------------------------|-------------------|----------------------------------|------------------------------------------------------------------------------------|---------------|-------------------------------|---------------------|
| LOCATION OF LAND     PARISH:   WINDERMERE     TOWNSHIP:   —     SECTION:   11     CROWN ALLOTMENTS:   3, 5 & 10 (PARTS)     CROWN PORTION:   —     TITLE REFERENCE:   VOL.12321 FOL.290     LAST PLAN REFERENCE:   PS716600J, LOT S6     POSTAL ADDRESS:   REMEMBRANCE DRIVE<br>CARDIGAN 3352     MGA CO-ORDINATES<br>(of approx. centre of<br>Land in plan)   E   740 280<br>N 5 843 740   ZONE: 54<br>GDA 2020 |             | Council Name: BALLARAT CITY COUNCIL<br>Council Name: BALLARAT CITY COUNCIL<br>AVENUE HILL<br>the township estate |                   |                                  |                                                                                    |               |                               |                     |
| VES                                                                                                                                                                                                                                                                                                                                                                                                              | STING OF    | F ROADS AND/OR F                                                                                                 | RESERVE           | S                                | NOTATIONS                                                                          |               |                               |                     |
| IDENTIFI                                                                                                                                                                                                                                                                                                                                                                                                         | ER          | COUNCIL/BODY                                                                                                     | /PERSON           |                                  |                                                                                    |               |                               |                     |
| ROAD R                                                                                                                                                                                                                                                                                                                                                                                                           | -7          | BALLARAT CITY                                                                                                    | COUNCIL           |                                  | REFER TO SHEET 5 FOR A DESCRIPTION OF RESTRICTIONS AFFECTING LOTS<br>ON THIS PLAN. |               |                               |                     |
|                                                                                                                                                                                                                                                                                                                                                                                                                  |             | NOTATIONS                                                                                                        |                   |                                  |                                                                                    |               |                               |                     |
| DEPTH LIMIT.                                                                                                                                                                                                                                                                                                                                                                                                     |             |                                                                                                                  |                   |                                  |                                                                                    |               |                               |                     |
| DEPTH LIMITATION   Does not apply.     SURVEY:   This plan is based on survey.     STAGING:   This is a staged subdivision.     Planning Permit No. PLP/2013/62 BALLARAT CITY COUNCIL   This survey has been connected to permanent marks no(s) 16, 17, 18 & 25     In Proclaimed Survey Area no.   —                                                                                                            |             |                                                                                                                  |                   |                                  |                                                                                    |               |                               |                     |
| EASEMENT INFORMATION                                                                                                                                                                                                                                                                                                                                                                                             |             |                                                                                                                  | ION               |                                  |                                                                                    |               |                               |                     |
| LEGEND: A                                                                                                                                                                                                                                                                                                                                                                                                        | - Appurtenc | ant Easement E - Encumb                                                                                          | ering Easen       | nent R-                          | Encumbering                                                                        | Easement (Roc | ıd)                           |                     |
|                                                                                                                                                                                                                                                                                                                                                                                                                  |             |                                                                                                                  |                   |                                  |                                                                                    |               |                               |                     |
| Easement<br>Reference                                                                                                                                                                                                                                                                                                                                                                                            |             | Purpose                                                                                                          | Width<br>(Metres) | Or                               | igin                                                                               |               | Land Benefited/               | 'In Favour Of       |
| E-1                                                                                                                                                                                                                                                                                                                                                                                                              |             | GAS SUPPLY                                                                                                       | 3                 | INSTRUMEN                        | T H234078                                                                          |               | GAS & FUEL CORPOR             | ATION OF VICTORIA   |
| E-1                                                                                                                                                                                                                                                                                                                                                                                                              |             | GAS SUPPLY                                                                                                       | 3                 |                                  |                                                                                    |               | AUSNET SERVICES (GAS) PTY LTD |                     |
| E-5                                                                                                                                                                                                                                                                                                                                                                                                              |             |                                                                                                                  |                   | 2 THIS PLAN                      |                                                                                    |               | CITY OF BALLARAT              |                     |
|                                                                                                                                                                                                                                                                                                                                                                                                                  |             | /EYING PTY LTD                                                                                                   |                   | RS FILE REF                      |                                                                                    |               | ORIGINAL SHEET<br>SIZE : A3   | SHEET 1 OF 5 SHEETS |
| Land Surveyors<br>12A Webster Street, Ballarat Central 3350<br>Phone (03) 5333 2699                                                                                                                                                                                                                                                                                                                              |             | RICHARD JOHN STEELE , VERSION 5                                                                                  |                   | AVENUE HILL<br>He townedge under |                                                                                    |               |                               |                     |