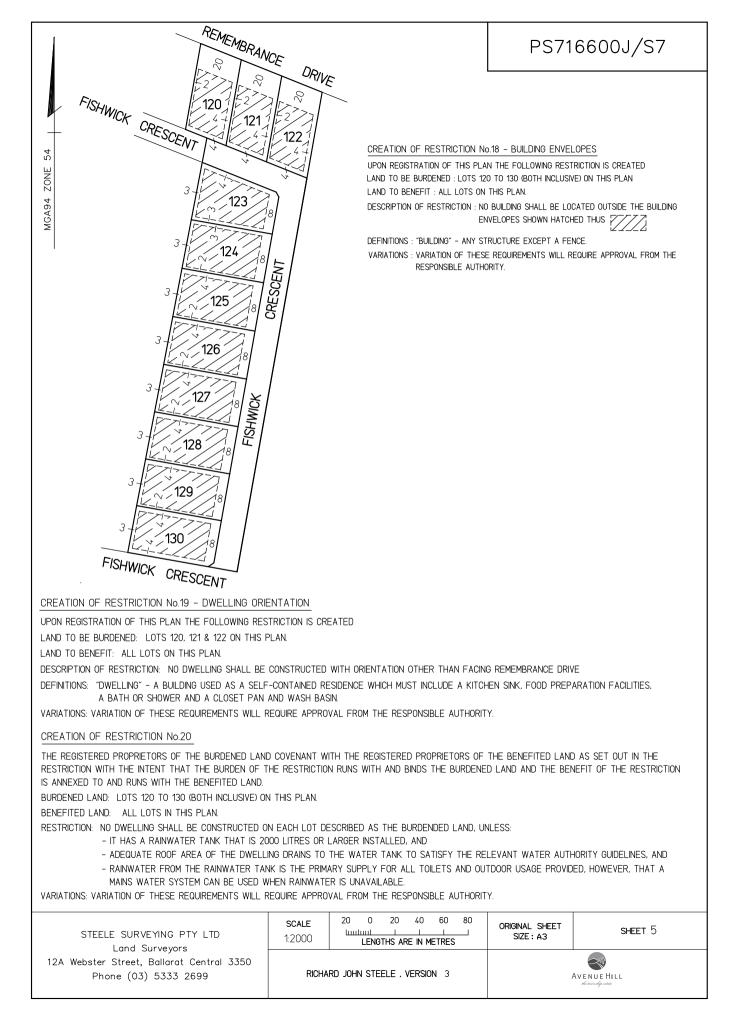

| PLAN OF SUBDIVISION                                                                                                                                                                                                                                                                                                                                            |                                             | EDITI                               | ON                                                                                 | PS716600J/S7 |             |                                    |                             |  |
|----------------------------------------------------------------------------------------------------------------------------------------------------------------------------------------------------------------------------------------------------------------------------------------------------------------------------------------------------------------|---------------------------------------------|-------------------------------------|------------------------------------------------------------------------------------|--------------|-------------|------------------------------------|-----------------------------|--|
| LOCATION OF LAND     PARISH:   WINDERMERE     TOWNSHIP:   —     SECTION:   11     CROWN ALLOTMENT:   3 (PART)     CROWN PORTION:   —     TITLE REFERENCE:   LAST PLAN REFERENCE:     LAST PLAN REFERENCE:   PS716600J, LOT S7     POSTAL ADDRESS:   REMEMBRANCE DRIVE CARDIGAN 3352     MGA CO-ORDINATES (of approx. centre of N 5 843 740   ZONE: 54 GDA 2020 |                                             | Council Name: BALLARAT CITY COUNCIL |                                                                                    |              |             |                                    |                             |  |
| VES                                                                                                                                                                                                                                                                                                                                                            | TING O                                      | F ROADS AND/OR F                    | RESERVE                                                                            | S            | NOTATIONS   |                                    |                             |  |
| IDENTIFIE<br>ROAD R-                                                                                                                                                                                                                                                                                                                                           |                                             |                                     | REFER TO SHEET 5 FOR A DESCRIPTION OF RESTRICTIONS AFFECTING LOTS<br>ON THIS PLAN. |              |             |                                    |                             |  |
|                                                                                                                                                                                                                                                                                                                                                                |                                             | NOTATIONS                           |                                                                                    |              | -           |                                    |                             |  |
| DEPTH LIMITA                                                                                                                                                                                                                                                                                                                                                   | ATION Doe                                   |                                     |                                                                                    |              |             |                                    |                             |  |
| SURVEY:<br>This plan is based on survey.<br>STAGING:<br>This is a staged subdivision.<br>Planning Permit No. PLP/2013/62 BALLARAT CITY COUNCIL<br>This survey has been connected to permanent marks no(s) 16, 17, 18 & 25<br>In Proclaimed Survey Area no. —                                                                                                   |                                             |                                     |                                                                                    |              |             |                                    |                             |  |
|                                                                                                                                                                                                                                                                                                                                                                |                                             |                                     | EAS                                                                                | EMENT I      | NFORMATI    | ION                                |                             |  |
| LEGEND: A -                                                                                                                                                                                                                                                                                                                                                    | - Appurten                                  | ant Easement E - Encumb             | ering Easem                                                                        | nent R -     | Encumbering | Easement (Roc                      | ad)                         |  |
| Easement<br>Reference                                                                                                                                                                                                                                                                                                                                          |                                             | Purpose                             | Width<br>(Metres) Origin                                                           |              | igin        |                                    | Land Benefited/In Favour Of |  |
| E-5                                                                                                                                                                                                                                                                                                                                                            |                                             | DRAINAGE                            | 2                                                                                  | PS716600.    | J, STAGE 6  |                                    | CITY OF BALLARAT            |  |
| STEI                                                                                                                                                                                                                                                                                                                                                           | STEELE SURVEYING PTY LTD SURVEYORS FILE REF |                                     | RS FILE REF                                                                        | : 2694       |             | ORIGINAL SHEET SHEET 1 OF 5 SHEETS |                             |  |
| Land Surveyors                                                                                                                                                                                                                                                                                                                                                 |                                             | CHARD JOHN S                        | STEELE , VERSION 3                                                                 |              |             |                                    |                             |  |

### LARGE, FULLY SERVICED & FENCED ALLOTMENTS RANGING FROM 2396M<sup>2</sup> TO 3104M<sup>2</sup>.

- All allotments require a sewerage pump-cost to the purchaser approximately \$10k.
- A 2K litre water tank is also required-cost to the purchaser approximately \$1,400.
- Due to council regulations, the purchaser will be responsible for the crossover.
- The hatched section represents the building envelope.
- Fenced to 3 sides 2 sides on corner blocks (farm fencing).