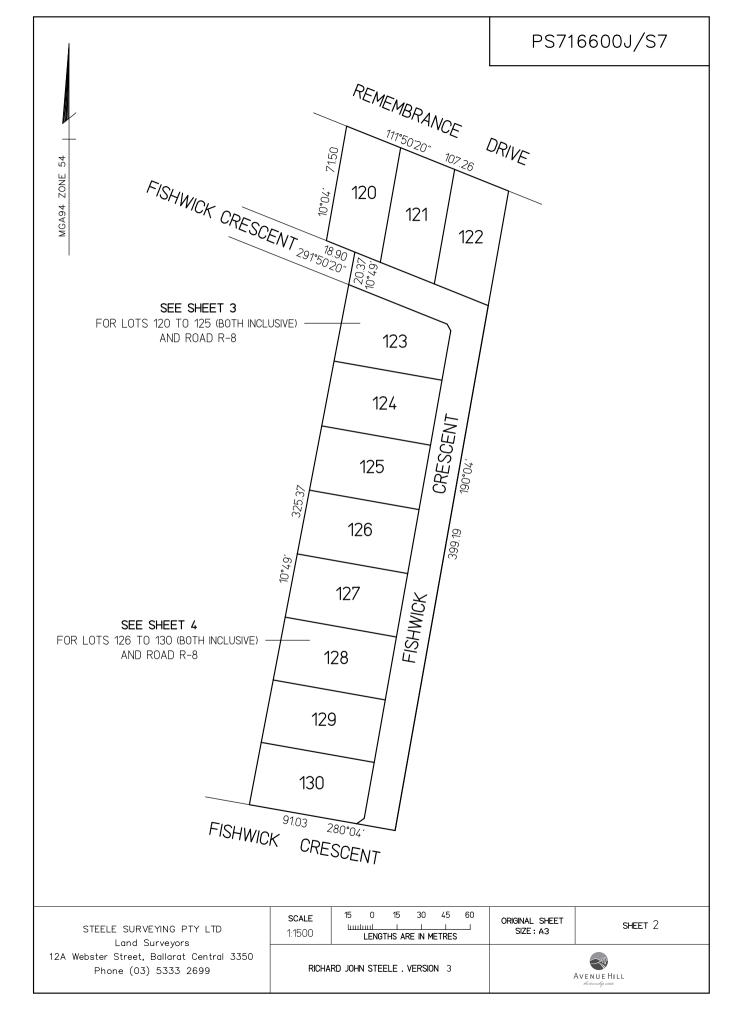

| PLAN OF SUBDIVISION                                                                                                                                                                                                                                                                                                                                            |                                             | EDITI                               | ON                                                                                 | PS716600J/S7 |             |                                    |                             |  |
|----------------------------------------------------------------------------------------------------------------------------------------------------------------------------------------------------------------------------------------------------------------------------------------------------------------------------------------------------------------|---------------------------------------------|-------------------------------------|------------------------------------------------------------------------------------|--------------|-------------|------------------------------------|-----------------------------|--|
| LOCATION OF LAND     PARISH:   WINDERMERE     TOWNSHIP:   —     SECTION:   11     CROWN ALLOTMENT:   3 (PART)     CROWN PORTION:   —     TITLE REFERENCE:   LAST PLAN REFERENCE:     LAST PLAN REFERENCE:   PS716600J, LOT S7     POSTAL ADDRESS:   REMEMBRANCE DRIVE CARDIGAN 3352     MGA CO-ORDINATES (of approx. centre of N 5 843 740   ZONE: 54 GDA 2020 |                                             | Council Name: BALLARAT CITY COUNCIL |                                                                                    |              |             |                                    |                             |  |
| VES                                                                                                                                                                                                                                                                                                                                                            | TING O                                      | F ROADS AND/OR F                    | RESERVE                                                                            | S            | NOTATIONS   |                                    |                             |  |
| IDENTIFIE<br>ROAD R-                                                                                                                                                                                                                                                                                                                                           |                                             |                                     | REFER TO SHEET 5 FOR A DESCRIPTION OF RESTRICTIONS AFFECTING LOTS<br>ON THIS PLAN. |              |             |                                    |                             |  |
|                                                                                                                                                                                                                                                                                                                                                                |                                             | NOTATIONS                           |                                                                                    |              | -           |                                    |                             |  |
| DEPTH LIMITA                                                                                                                                                                                                                                                                                                                                                   | ATION Doe                                   |                                     |                                                                                    |              |             |                                    |                             |  |
| SURVEY:<br>This plan is based on survey.<br>STAGING:<br>This is a staged subdivision.<br>Planning Permit No. PLP/2013/62 BALLARAT CITY COUNCIL<br>This survey has been connected to permanent marks no(s) 16, 17, 18 & 25<br>In Proclaimed Survey Area no. —                                                                                                   |                                             |                                     |                                                                                    |              |             |                                    |                             |  |
|                                                                                                                                                                                                                                                                                                                                                                |                                             |                                     | EAS                                                                                | EMENT I      | NFORMATI    | ION                                |                             |  |
| LEGEND: A -                                                                                                                                                                                                                                                                                                                                                    | - Appurten                                  | ant Easement E - Encumb             | ering Easem                                                                        | nent R -     | Encumbering | Easement (Roc                      | ad)                         |  |
| Easement<br>Reference                                                                                                                                                                                                                                                                                                                                          |                                             | Purpose                             | Width<br>(Metres) Origin                                                           |              | igin        |                                    | Land Benefited/In Favour Of |  |
| E-5                                                                                                                                                                                                                                                                                                                                                            |                                             | DRAINAGE                            | 2                                                                                  | PS716600.    | J, STAGE 6  |                                    | CITY OF BALLARAT            |  |
| STEI                                                                                                                                                                                                                                                                                                                                                           | STEELE SURVEYING PTY LTD SURVEYORS FILE REF |                                     | RS FILE REF                                                                        | : 2694       |             | ORIGINAL SHEET SHEET 1 OF 5 SHEETS |                             |  |
| Land Surveyors                                                                                                                                                                                                                                                                                                                                                 |                                             | CHARD JOHN S                        | STEELE , VERSION 3                                                                 |              |             |                                    |                             |  |