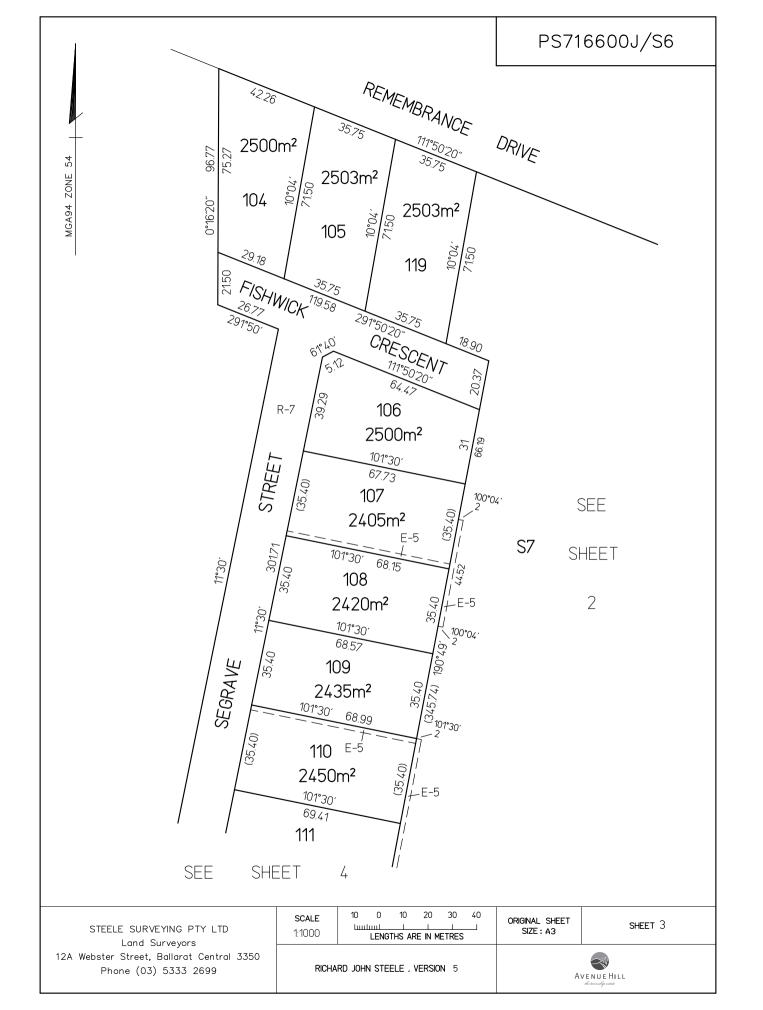

| PLAN OF SUBDIVISION                                                                                                                                                                                                                                                                                                                                                                                              |             |                                                                                                                  |                   | EDITI                            | ION                                                                                | PS71          | 6600J/S6                      |                     |
|------------------------------------------------------------------------------------------------------------------------------------------------------------------------------------------------------------------------------------------------------------------------------------------------------------------------------------------------------------------------------------------------------------------|-------------|------------------------------------------------------------------------------------------------------------------|-------------------|----------------------------------|------------------------------------------------------------------------------------|---------------|-------------------------------|---------------------|
| LOCATION OF LAND     PARISH:   WINDERMERE     TOWNSHIP:   —     SECTION:   11     CROWN ALLOTMENTS:   3, 5 & 10 (PARTS)     CROWN PORTION:   —     TITLE REFERENCE:   VOL.12321 FOL.290     LAST PLAN REFERENCE:   PS716600J, LOT S6     POSTAL ADDRESS:   REMEMBRANCE DRIVE<br>CARDIGAN 3352     MGA CO-ORDINATES<br>(of approx. centre of<br>Land in plan)   E   740 280<br>N 5 843 740   ZONE: 54<br>GDA 2020 |             | Council Name: BALLARAT CITY COUNCIL<br>Council Name: BALLARAT CITY COUNCIL<br>AVENUE HILL<br>the township estate |                   |                                  |                                                                                    |               |                               |                     |
| VES                                                                                                                                                                                                                                                                                                                                                                                                              | STING OF    | F ROADS AND/OR F                                                                                                 | RESERVE           | S                                | NOTATIONS                                                                          |               |                               |                     |
| IDENTIFI                                                                                                                                                                                                                                                                                                                                                                                                         | ER          | COUNCIL/BODY                                                                                                     | /PERSON           |                                  |                                                                                    |               |                               |                     |
| ROAD R                                                                                                                                                                                                                                                                                                                                                                                                           | -7          | BALLARAT CITY                                                                                                    | COUNCIL           |                                  | REFER TO SHEET 5 FOR A DESCRIPTION OF RESTRICTIONS AFFECTING LOTS<br>ON THIS PLAN. |               |                               |                     |
|                                                                                                                                                                                                                                                                                                                                                                                                                  |             | NOTATIONS                                                                                                        |                   |                                  |                                                                                    |               |                               |                     |
| DEPTH LIMIT.                                                                                                                                                                                                                                                                                                                                                                                                     |             |                                                                                                                  |                   |                                  |                                                                                    |               |                               |                     |
| DEPTH LIMITATION   Does not apply.     SURVEY:   This plan is based on survey.     STAGING:   This is a staged subdivision.     Planning Permit No. PLP/2013/62 BALLARAT CITY COUNCIL   This survey has been connected to permanent marks no(s) 16, 17, 18 & 25     In Proclaimed Survey Area no.   —                                                                                                            |             |                                                                                                                  |                   |                                  |                                                                                    |               |                               |                     |
| EASEMENT INFORMATION                                                                                                                                                                                                                                                                                                                                                                                             |             |                                                                                                                  | ION               |                                  |                                                                                    |               |                               |                     |
| LEGEND: A                                                                                                                                                                                                                                                                                                                                                                                                        | - Appurtenc | ant Easement E - Encumb                                                                                          | ering Easen       | nent R-                          | Encumbering                                                                        | Easement (Roc | ıd)                           |                     |
|                                                                                                                                                                                                                                                                                                                                                                                                                  |             |                                                                                                                  |                   |                                  |                                                                                    |               |                               |                     |
| Easement<br>Reference                                                                                                                                                                                                                                                                                                                                                                                            |             | Purpose                                                                                                          | Width<br>(Metres) | Or                               | igin                                                                               |               | Land Benefited/               | 'In Favour Of       |
| E-1                                                                                                                                                                                                                                                                                                                                                                                                              |             | GAS SUPPLY                                                                                                       | 3                 | INSTRUMEN                        | T H234078                                                                          |               | GAS & FUEL CORPOR             | ATION OF VICTORIA   |
| E-1                                                                                                                                                                                                                                                                                                                                                                                                              |             | GAS SUPPLY                                                                                                       | 3                 |                                  |                                                                                    |               | AUSNET SERVICES (GAS) PTY LTD |                     |
| E-5                                                                                                                                                                                                                                                                                                                                                                                                              |             |                                                                                                                  |                   | 2 THIS PLAN                      |                                                                                    |               | CITY OF BALLARAT              |                     |
|                                                                                                                                                                                                                                                                                                                                                                                                                  |             | /EYING PTY LTD                                                                                                   |                   | RS FILE REF                      |                                                                                    |               | ORIGINAL SHEET<br>SIZE : A3   | SHEET 1 OF 5 SHEETS |
| Land Surveyors<br>12A Webster Street, Ballarat Central 3350<br>Phone (03) 5333 2699                                                                                                                                                                                                                                                                                                                              |             | RICHARD JOHN STEELE , VERSION 5                                                                                  |                   | AVENUE HILL<br>He townedge under |                                                                                    |               |                               |                     |