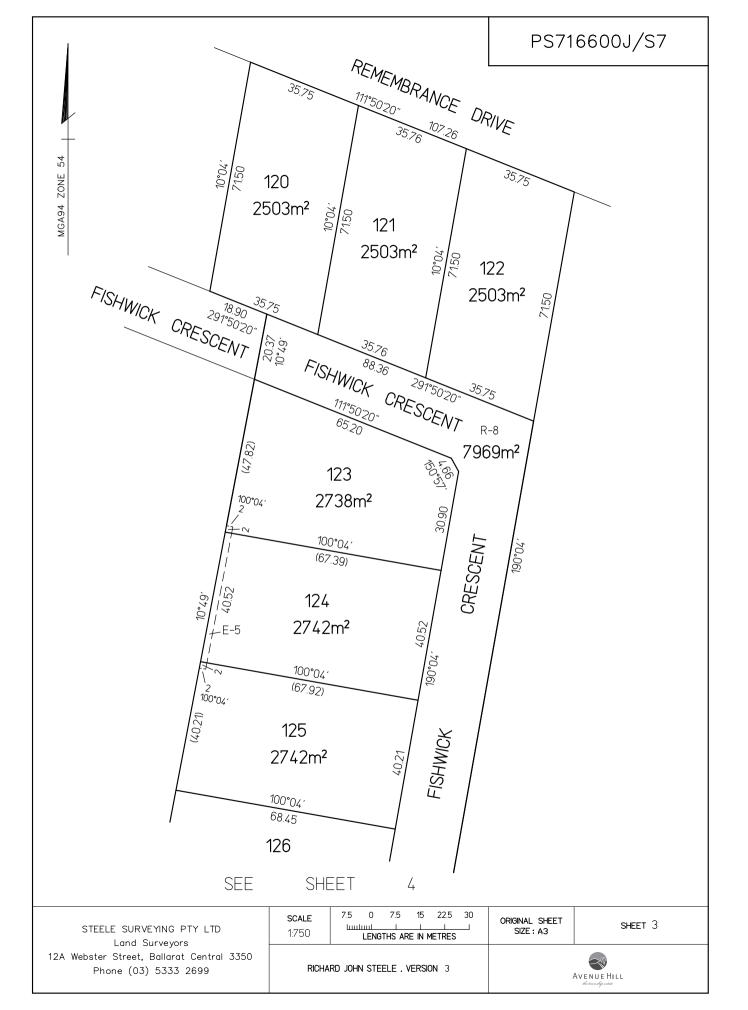

| PLAN OF SUBDIVISION                                                                                                                                                                                                                                                                                                                                            |                                             | EDITI                               | ON                                                                                 | PS716600J/S7 |             |                                    |                             |  |
|----------------------------------------------------------------------------------------------------------------------------------------------------------------------------------------------------------------------------------------------------------------------------------------------------------------------------------------------------------------|---------------------------------------------|-------------------------------------|------------------------------------------------------------------------------------|--------------|-------------|------------------------------------|-----------------------------|--|
| LOCATION OF LAND     PARISH:   WINDERMERE     TOWNSHIP:   —     SECTION:   11     CROWN ALLOTMENT:   3 (PART)     CROWN PORTION:   —     TITLE REFERENCE:   LAST PLAN REFERENCE:     LAST PLAN REFERENCE:   PS716600J, LOT S7     POSTAL ADDRESS:   REMEMBRANCE DRIVE CARDIGAN 3352     MGA CO-ORDINATES (of approx. centre of N 5 843 740   ZONE: 54 GDA 2020 |                                             | Council Name: BALLARAT CITY COUNCIL |                                                                                    |              |             |                                    |                             |  |
| VES                                                                                                                                                                                                                                                                                                                                                            | TING O                                      | F ROADS AND/OR F                    | RESERVE                                                                            | S            | NOTATIONS   |                                    |                             |  |
| IDENTIFIE<br>ROAD R-                                                                                                                                                                                                                                                                                                                                           |                                             |                                     | REFER TO SHEET 5 FOR A DESCRIPTION OF RESTRICTIONS AFFECTING LOTS<br>ON THIS PLAN. |              |             |                                    |                             |  |
|                                                                                                                                                                                                                                                                                                                                                                |                                             | NOTATIONS                           |                                                                                    |              | -           |                                    |                             |  |
| DEPTH LIMITA                                                                                                                                                                                                                                                                                                                                                   | ATION Doe                                   |                                     |                                                                                    |              |             |                                    |                             |  |
| SURVEY:<br>This plan is based on survey.<br>STAGING:<br>This is a staged subdivision.<br>Planning Permit No. PLP/2013/62 BALLARAT CITY COUNCIL<br>This survey has been connected to permanent marks no(s) 16, 17, 18 & 25<br>In Proclaimed Survey Area no. —                                                                                                   |                                             |                                     |                                                                                    |              |             |                                    |                             |  |
|                                                                                                                                                                                                                                                                                                                                                                |                                             |                                     | EAS                                                                                | EMENT I      | NFORMATI    | ION                                |                             |  |
| LEGEND: A -                                                                                                                                                                                                                                                                                                                                                    | - Appurten                                  | ant Easement E - Encumb             | ering Easem                                                                        | nent R -     | Encumbering | Easement (Roc                      | ad)                         |  |
| Easement<br>Reference                                                                                                                                                                                                                                                                                                                                          |                                             | Purpose                             | Width<br>(Metres) Origin                                                           |              | igin        |                                    | Land Benefited/In Favour Of |  |
| E-5                                                                                                                                                                                                                                                                                                                                                            |                                             | DRAINAGE                            | 2                                                                                  | PS716600.    | J, STAGE 6  |                                    | CITY OF BALLARAT            |  |
| STEI                                                                                                                                                                                                                                                                                                                                                           | STEELE SURVEYING PTY LTD SURVEYORS FILE REF |                                     | RS FILE REF                                                                        | : 2694       |             | ORIGINAL SHEET SHEET 1 OF 5 SHEETS |                             |  |
| Land Surveyors                                                                                                                                                                                                                                                                                                                                                 |                                             | CHARD JOHN S                        | STEELE , VERSION 3                                                                 |              |             |                                    |                             |  |

## AvenueHill

More than enough room for the whole family

| Lot number | Size m <sup>2</sup> | Price*    | Status   |
|------------|---------------------|-----------|----------|
|            | 2500m <sup>2</sup>  | \$505,000 | For Sale |
| 107        | 2405m <sup>2</sup>  | \$485,000 | For Sale |
|            | 2435m <sup>2</sup>  | \$490,000 | For Sale |
| 110        | 2450m <sup>2</sup>  | \$495,000 | For Sale |
|            | 2396m <sup>2</sup>  | \$480,000 | For Sale |
| 115        | 3104m <sup>2</sup>  | \$585,000 | For Sale |
|            | 2503m <sup>2</sup>  | \$505,000 | For Sale |
| 120        | 2503m <sup>2</sup>  | \$505,000 | For Sale |
| 121        | 2503m <sup>2</sup>  | \$505,000 | For Sale |