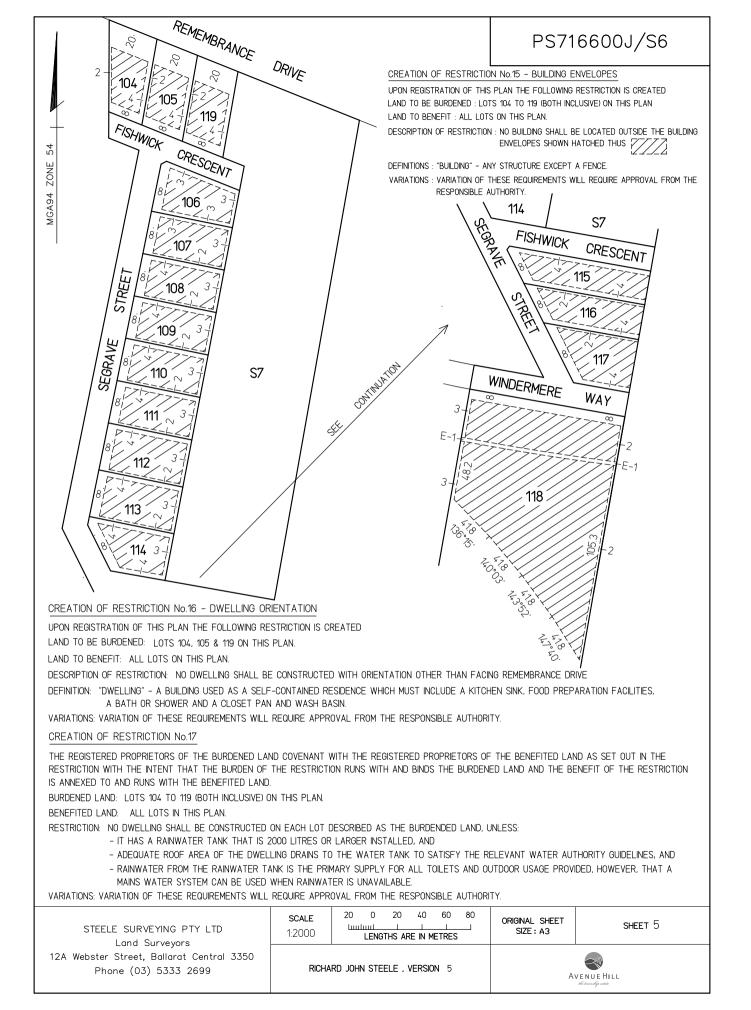

| PLAN OF SUBDIVISION                                                                                                                                                                                                                                                                                                                                                                                              |             |                                                                                                                  |                   | EDITI                            | ION                                                                                | PS71          | 6600J/S6                      |                     |
|------------------------------------------------------------------------------------------------------------------------------------------------------------------------------------------------------------------------------------------------------------------------------------------------------------------------------------------------------------------------------------------------------------------|-------------|------------------------------------------------------------------------------------------------------------------|-------------------|----------------------------------|------------------------------------------------------------------------------------|---------------|-------------------------------|---------------------|
| LOCATION OF LAND     PARISH:   WINDERMERE     TOWNSHIP:   —     SECTION:   11     CROWN ALLOTMENTS:   3, 5 & 10 (PARTS)     CROWN PORTION:   —     TITLE REFERENCE:   VOL.12321 FOL.290     LAST PLAN REFERENCE:   PS716600J, LOT S6     POSTAL ADDRESS:   REMEMBRANCE DRIVE<br>CARDIGAN 3352     MGA CO-ORDINATES<br>(of approx. centre of<br>Land in plan)   E   740 280<br>N 5 843 740   ZONE: 54<br>GDA 2020 |             | Council Name: BALLARAT CITY COUNCIL<br>Council Name: BALLARAT CITY COUNCIL<br>AVENUE HILL<br>the township estate |                   |                                  |                                                                                    |               |                               |                     |
| VES                                                                                                                                                                                                                                                                                                                                                                                                              | STING OF    | F ROADS AND/OR F                                                                                                 | RESERVE           | S                                | NOTATIONS                                                                          |               |                               |                     |
| IDENTIFI                                                                                                                                                                                                                                                                                                                                                                                                         | ER          | COUNCIL/BODY                                                                                                     | /PERSON           |                                  |                                                                                    |               |                               |                     |
| ROAD R                                                                                                                                                                                                                                                                                                                                                                                                           | -7          | BALLARAT CITY                                                                                                    | COUNCIL           |                                  | REFER TO SHEET 5 FOR A DESCRIPTION OF RESTRICTIONS AFFECTING LOTS<br>ON THIS PLAN. |               |                               |                     |
|                                                                                                                                                                                                                                                                                                                                                                                                                  |             | NOTATIONS                                                                                                        |                   |                                  |                                                                                    |               |                               |                     |
| DEPTH LIMIT.                                                                                                                                                                                                                                                                                                                                                                                                     |             |                                                                                                                  |                   |                                  |                                                                                    |               |                               |                     |
| DEPTH LIMITATION   Does not apply.     SURVEY:   This plan is based on survey.     STAGING:   This is a staged subdivision.     Planning Permit No. PLP/2013/62 BALLARAT CITY COUNCIL   This survey has been connected to permanent marks no(s) 16, 17, 18 & 25     In Proclaimed Survey Area no.   —                                                                                                            |             |                                                                                                                  |                   |                                  |                                                                                    |               |                               |                     |
| EASEMENT INFORMATION                                                                                                                                                                                                                                                                                                                                                                                             |             |                                                                                                                  | ION               |                                  |                                                                                    |               |                               |                     |
| LEGEND: A                                                                                                                                                                                                                                                                                                                                                                                                        | - Appurtenc | ant Easement E - Encumb                                                                                          | ering Easen       | nent R-                          | Encumbering                                                                        | Easement (Roc | ıd)                           |                     |
|                                                                                                                                                                                                                                                                                                                                                                                                                  |             |                                                                                                                  |                   |                                  |                                                                                    |               |                               |                     |
| Easement<br>Reference                                                                                                                                                                                                                                                                                                                                                                                            |             | Purpose                                                                                                          | Width<br>(Metres) | Or                               | igin                                                                               |               | Land Benefited/               | 'In Favour Of       |
| E-1                                                                                                                                                                                                                                                                                                                                                                                                              |             | GAS SUPPLY                                                                                                       | 3                 | INSTRUMEN                        | T H234078                                                                          |               | GAS & FUEL CORPOR             | ATION OF VICTORIA   |
| E-1                                                                                                                                                                                                                                                                                                                                                                                                              |             | GAS SUPPLY                                                                                                       | 3                 |                                  |                                                                                    |               | AUSNET SERVICES (GAS) PTY LTD |                     |
| E-5                                                                                                                                                                                                                                                                                                                                                                                                              |             |                                                                                                                  |                   | 2 THIS PLAN                      |                                                                                    |               | CITY OF BALLARAT              |                     |
|                                                                                                                                                                                                                                                                                                                                                                                                                  |             | /EYING PTY LTD                                                                                                   |                   | RS FILE REF                      |                                                                                    |               | ORIGINAL SHEET<br>SIZE : A3   | SHEET 1 OF 5 SHEETS |
| Land Surveyors<br>12A Webster Street, Ballarat Central 3350<br>Phone (03) 5333 2699                                                                                                                                                                                                                                                                                                                              |             | RICHARD JOHN STEELE , VERSION 5                                                                                  |                   | AVENUE HILL<br>He townedge under |                                                                                    |               |                               |                     |

### LARGE, FULLY SERVICED & FENCED ALLOTMENTS RANGING FROM 2396M<sup>2</sup> TO 3104M<sup>2</sup>.

- All allotments require a sewerage pump-cost to the purchaser approximately \$10k.
- A 2K litre water tank is also required-cost to the purchaser approximately \$1,400.
- Due to council regulations, the purchaser will be responsible for the crossover.
- The hatched section represents the building envelope.
- Fenced to 3 sides 2 sides on corner blocks (farm fencing).