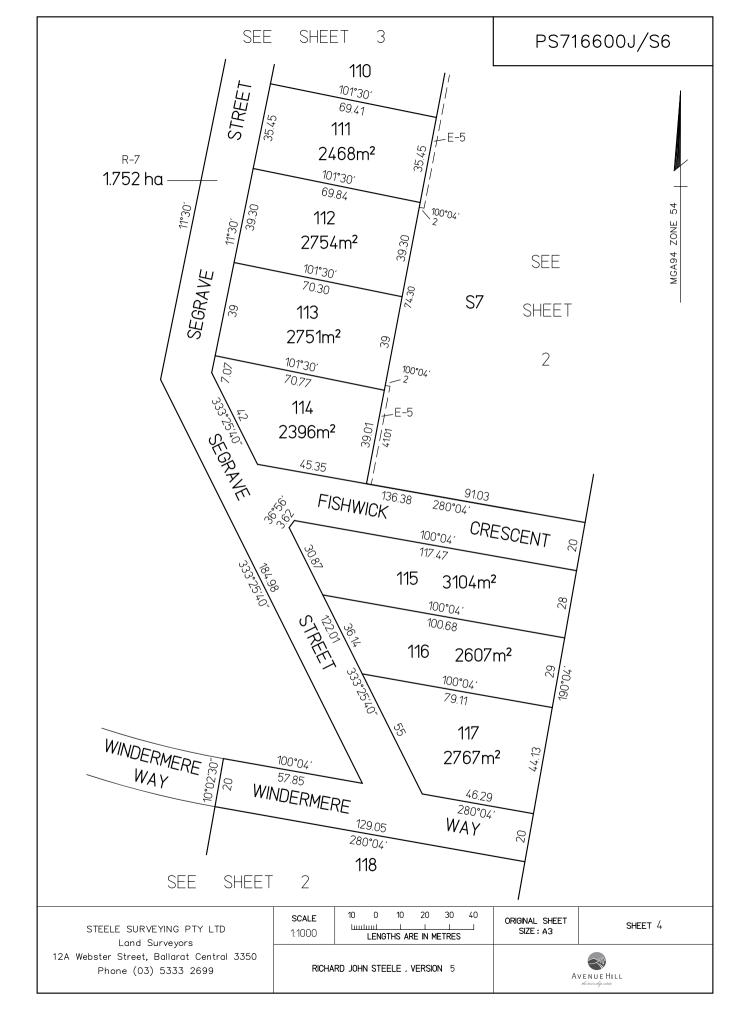

| PLAN OF SUBDIVISION                                                                                                                                                                                                                                                                                                                                                                                              |             |                                                                                                                  |                   | EDITI                            | ION                                                                                | PS71          | 6600J/S6                      |                     |
|------------------------------------------------------------------------------------------------------------------------------------------------------------------------------------------------------------------------------------------------------------------------------------------------------------------------------------------------------------------------------------------------------------------|-------------|------------------------------------------------------------------------------------------------------------------|-------------------|----------------------------------|------------------------------------------------------------------------------------|---------------|-------------------------------|---------------------|
| LOCATION OF LAND     PARISH:   WINDERMERE     TOWNSHIP:   —     SECTION:   11     CROWN ALLOTMENTS:   3, 5 & 10 (PARTS)     CROWN PORTION:   —     TITLE REFERENCE:   VOL.12321 FOL.290     LAST PLAN REFERENCE:   PS716600J, LOT S6     POSTAL ADDRESS:   REMEMBRANCE DRIVE<br>CARDIGAN 3352     MGA CO-ORDINATES<br>(of approx. centre of<br>Land in plan)   E   740 280<br>N 5 843 740   ZONE: 54<br>GDA 2020 |             | Council Name: BALLARAT CITY COUNCIL<br>Council Name: BALLARAT CITY COUNCIL<br>AVENUE HILL<br>the township estate |                   |                                  |                                                                                    |               |                               |                     |
| VES                                                                                                                                                                                                                                                                                                                                                                                                              | STING OF    | F ROADS AND/OR F                                                                                                 | RESERVE           | S                                | NOTATIONS                                                                          |               |                               |                     |
| IDENTIFI                                                                                                                                                                                                                                                                                                                                                                                                         | ER          | COUNCIL/BODY                                                                                                     | /PERSON           |                                  |                                                                                    |               |                               |                     |
| ROAD R                                                                                                                                                                                                                                                                                                                                                                                                           | -7          | BALLARAT CITY                                                                                                    | COUNCIL           |                                  | REFER TO SHEET 5 FOR A DESCRIPTION OF RESTRICTIONS AFFECTING LOTS<br>ON THIS PLAN. |               |                               |                     |
|                                                                                                                                                                                                                                                                                                                                                                                                                  |             | NOTATIONS                                                                                                        |                   |                                  |                                                                                    |               |                               |                     |
| DEPTH LIMIT.                                                                                                                                                                                                                                                                                                                                                                                                     |             |                                                                                                                  |                   |                                  |                                                                                    |               |                               |                     |
| DEPTH LIMITATION   Does not apply.     SURVEY:   This plan is based on survey.     STAGING:   This is a staged subdivision.     Planning Permit No. PLP/2013/62 BALLARAT CITY COUNCIL   This survey has been connected to permanent marks no(s) 16, 17, 18 & 25     In Proclaimed Survey Area no.   —                                                                                                            |             |                                                                                                                  |                   |                                  |                                                                                    |               |                               |                     |
| EASEMENT INFORMATION                                                                                                                                                                                                                                                                                                                                                                                             |             |                                                                                                                  | ION               |                                  |                                                                                    |               |                               |                     |
| LEGEND: A                                                                                                                                                                                                                                                                                                                                                                                                        | - Appurtenc | ant Easement E - Encumb                                                                                          | ering Easen       | nent R-                          | Encumbering                                                                        | Easement (Roc | ıd)                           |                     |
|                                                                                                                                                                                                                                                                                                                                                                                                                  |             |                                                                                                                  |                   |                                  |                                                                                    |               |                               |                     |
| Easement<br>Reference                                                                                                                                                                                                                                                                                                                                                                                            |             | Purpose                                                                                                          | Width<br>(Metres) | Or                               | igin                                                                               |               | Land Benefited/               | 'In Favour Of       |
| E-1                                                                                                                                                                                                                                                                                                                                                                                                              |             | GAS SUPPLY                                                                                                       | 3                 | INSTRUMEN                        | T H234078                                                                          |               | GAS & FUEL CORPOR             | ATION OF VICTORIA   |
| E-1                                                                                                                                                                                                                                                                                                                                                                                                              |             | GAS SUPPLY                                                                                                       | 3                 |                                  |                                                                                    |               | AUSNET SERVICES (GAS) PTY LTD |                     |
| E-5                                                                                                                                                                                                                                                                                                                                                                                                              |             |                                                                                                                  |                   | 2 THIS PLAN                      |                                                                                    |               | CITY OF BALLARAT              |                     |
|                                                                                                                                                                                                                                                                                                                                                                                                                  |             | /EYING PTY LTD                                                                                                   |                   | RS FILE REF                      |                                                                                    |               | ORIGINAL SHEET<br>SIZE : A3   | SHEET 1 OF 5 SHEETS |
| Land Surveyors<br>12A Webster Street, Ballarat Central 3350<br>Phone (03) 5333 2699                                                                                                                                                                                                                                                                                                                              |             | RICHARD JOHN STEELE , VERSION 5                                                                                  |                   | AVENUE HILL<br>He townedge under |                                                                                    |               |                               |                     |