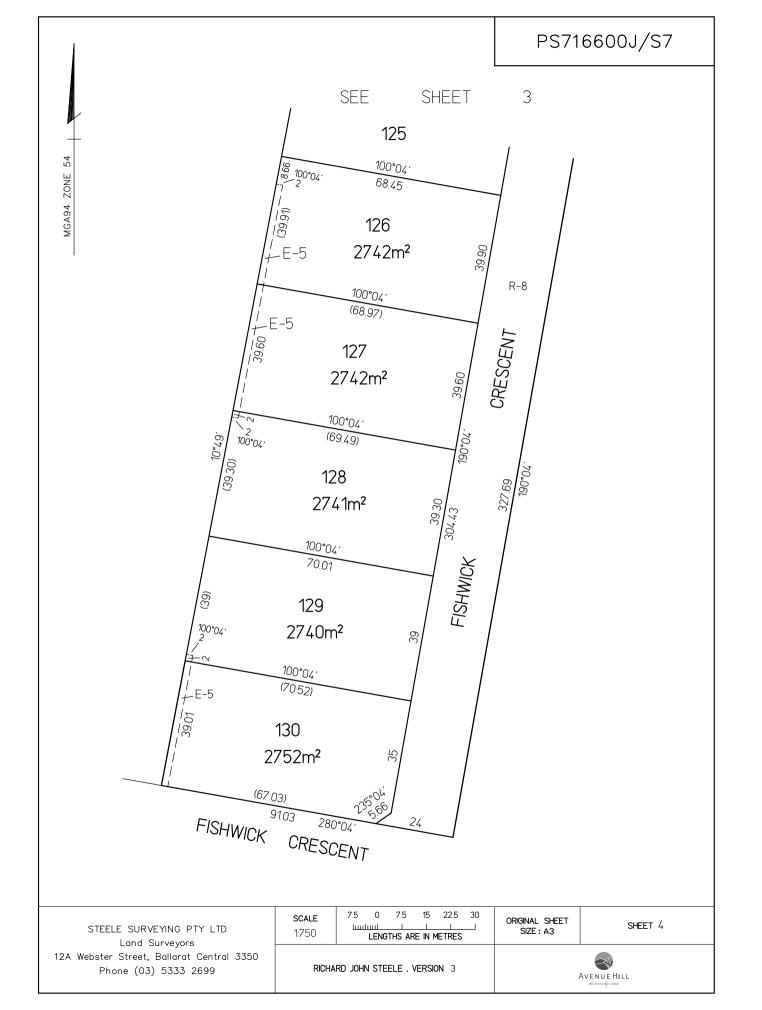

| PLAN OF SUBDIVISION                                                                                                                                                                                                                                                                                                                                            |                                             | EDITI                               | ON                                                                                 | PS716600J/S7 |             |                                    |                             |  |
|----------------------------------------------------------------------------------------------------------------------------------------------------------------------------------------------------------------------------------------------------------------------------------------------------------------------------------------------------------------|---------------------------------------------|-------------------------------------|------------------------------------------------------------------------------------|--------------|-------------|------------------------------------|-----------------------------|--|
| LOCATION OF LAND     PARISH:   WINDERMERE     TOWNSHIP:   —     SECTION:   11     CROWN ALLOTMENT:   3 (PART)     CROWN PORTION:   —     TITLE REFERENCE:   LAST PLAN REFERENCE:     LAST PLAN REFERENCE:   PS716600J, LOT S7     POSTAL ADDRESS:   REMEMBRANCE DRIVE CARDIGAN 3352     MGA CO-ORDINATES (of approx. centre of N 5 843 740   ZONE: 54 GDA 2020 |                                             | Council Name: BALLARAT CITY COUNCIL |                                                                                    |              |             |                                    |                             |  |
| VES                                                                                                                                                                                                                                                                                                                                                            | TING O                                      | F ROADS AND/OR F                    | RESERVE                                                                            | S            | NOTATIONS   |                                    |                             |  |
| IDENTIFIE<br>ROAD R-                                                                                                                                                                                                                                                                                                                                           |                                             |                                     | REFER TO SHEET 5 FOR A DESCRIPTION OF RESTRICTIONS AFFECTING LOTS<br>ON THIS PLAN. |              |             |                                    |                             |  |
|                                                                                                                                                                                                                                                                                                                                                                |                                             | NOTATIONS                           |                                                                                    |              | -           |                                    |                             |  |
| DEPTH LIMITA                                                                                                                                                                                                                                                                                                                                                   | ATION Doe                                   |                                     |                                                                                    |              |             |                                    |                             |  |
| SURVEY:<br>This plan is based on survey.<br>STAGING:<br>This is a staged subdivision.<br>Planning Permit No. PLP/2013/62 BALLARAT CITY COUNCIL<br>This survey has been connected to permanent marks no(s) 16, 17, 18 & 25<br>In Proclaimed Survey Area no. —                                                                                                   |                                             |                                     |                                                                                    |              |             |                                    |                             |  |
|                                                                                                                                                                                                                                                                                                                                                                |                                             |                                     | EAS                                                                                | EMENT I      | NFORMATI    | ION                                |                             |  |
| LEGEND: A -                                                                                                                                                                                                                                                                                                                                                    | - Appurten                                  | ant Easement E - Encumb             | ering Easem                                                                        | nent R -     | Encumbering | Easement (Roc                      | ad)                         |  |
| Easement<br>Reference                                                                                                                                                                                                                                                                                                                                          |                                             | Purpose                             | Width<br>(Metres) Origin                                                           |              | igin        |                                    | Land Benefited/In Favour Of |  |
| E-5                                                                                                                                                                                                                                                                                                                                                            |                                             | DRAINAGE                            | 2                                                                                  | PS716600.    | J, STAGE 6  |                                    | CITY OF BALLARAT            |  |
| STEI                                                                                                                                                                                                                                                                                                                                                           | STEELE SURVEYING PTY LTD SURVEYORS FILE REF |                                     | RS FILE REF                                                                        | : 2694       |             | ORIGINAL SHEET SHEET 1 OF 5 SHEETS |                             |  |
| Land Surveyors                                                                                                                                                                                                                                                                                                                                                 |                                             | CHARD JOHN S                        | STEELE , VERSION 3                                                                 |              |             |                                    |                             |  |

## AvenueHill

More than enough room for the whole family

| Lot number | Size m <sup>2</sup> | Price*    | Status   |
|------------|---------------------|-----------|----------|
|            | 2500m <sup>2</sup>  | \$505,000 | For Sale |
| 107        | 2405m <sup>2</sup>  | \$485,000 | For Sale |
|            | 2435m <sup>2</sup>  | \$490,000 | For Sale |
| 110        | 2450m <sup>2</sup>  | \$495,000 | For Sale |
|            | 2396m <sup>2</sup>  | \$480,000 | For Sale |
| 115        | 3104m <sup>2</sup>  | \$585,000 | For Sale |
|            | 2503m <sup>2</sup>  | \$505,000 | For Sale |
| 120        | 2503m <sup>2</sup>  | \$505,000 | For Sale |
| 121        | 2503m <sup>2</sup>  | \$505,000 | For Sale |