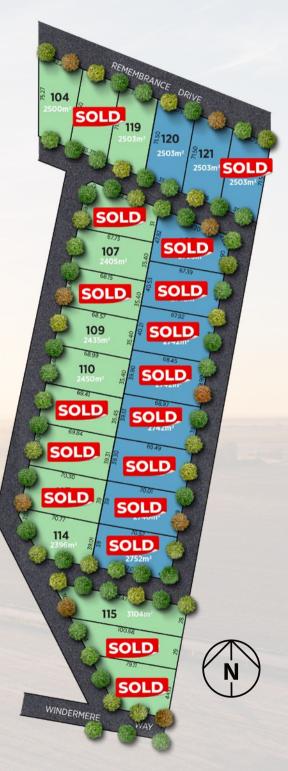

## AvenueHill

More than enough room for the whole family

| Lot number | Size m <sup>2</sup> | Price*    | Status   |
|------------|---------------------|-----------|----------|
|            | 2500m <sup>2</sup>  | \$505,000 | For Sale |
| 107        | 2405m <sup>2</sup>  | \$485,000 | For Sale |
|            | 2435m <sup>2</sup>  | \$490,000 | For Sale |
| 110        | 2450m <sup>2</sup>  | \$495,000 | For Sale |
|            | 2396m <sup>2</sup>  | \$480,000 | For Sale |
| 115        | 3104m <sup>2</sup>  | \$585,000 | For Sale |
|            | 2503m <sup>2</sup>  | \$505,000 | For Sale |
| 120        | 2503m <sup>2</sup>  | \$505,000 | For Sale |
| 121        | 2503m <sup>2</sup>  | \$505,000 | For Sale |

### LARGE, FULLY SERVICED & FENCED ALLOTMENTS RANGING FROM 2396M<sup>2</sup> TO 3104M<sup>2</sup>.

- All allotments require a sewerage pump-cost to the purchaser approximately \$10k.
- A 2K litre water tank is also required-cost to the purchaser approximately \$1,400.
- Due to council regulations, the purchaser will be responsible for the crossover.
- The hatched section represents the building envelope.
- Fenced to 3 sides 2 sides on corner blocks (farm fencing).