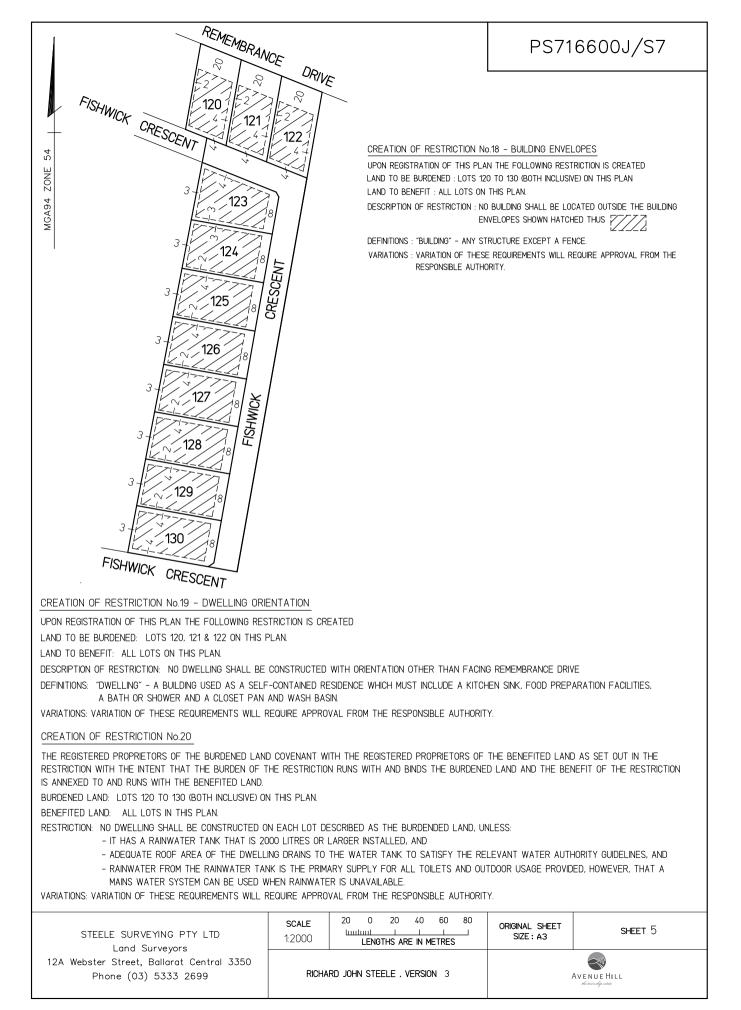

| PLAN OF SUBDIVISION                                                                                                                                                                                                                                                                                                                                                                        |            |                         |                   | EDITI                                                                             | ON                                 | PS716600J/S7  |                             |  |
|--------------------------------------------------------------------------------------------------------------------------------------------------------------------------------------------------------------------------------------------------------------------------------------------------------------------------------------------------------------------------------------------|------------|-------------------------|-------------------|-----------------------------------------------------------------------------------|------------------------------------|---------------|-----------------------------|--|
| LOCATION OF LAND     PARISH:   WINDERMERE     TOWNSHIP:   —     SECTION:   11     CROWN ALLOTMENT:   3 (PART)     CROWN PORTION:   —     TITLE REFERENCE:   LAST PLAN REFERENCE:     LAST PLAN REFERENCE:   PS716600J, LOT S7     POSTAL ADDRESS:   REMEMBRANCE DRIVE<br>CARDIGAN 3352     MGA CO-ORDINATES<br>(of approx. centre of<br>Land in plan)   E   740 280   ZONE: 54<br>GDA 2020 |            |                         |                   | Council                                                                           | Name: BALLARAT CITY COUNCIL        |               |                             |  |
| VES                                                                                                                                                                                                                                                                                                                                                                                        | TING O     | F ROADS AND/OR F        | RESERVE           | S                                                                                 |                                    |               | NOTATIONS                   |  |
| IDENTIFIER COUNCIL/BODY                                                                                                                                                                                                                                                                                                                                                                    |            |                         |                   | REFER TO SHEET 5 FOR A DESCRIPTION OF RESTRICTIONS AFFECTING LOT<br>ON THIS PLAN. |                                    |               |                             |  |
|                                                                                                                                                                                                                                                                                                                                                                                            |            | NOTATIONS               |                   |                                                                                   | -                                  |               |                             |  |
| DEPTH LIMITA                                                                                                                                                                                                                                                                                                                                                                               | ATION Doe  |                         |                   |                                                                                   |                                    |               |                             |  |
| SURVEY:<br>This plan is based on survey.<br>STAGING:<br>This is a staged subdivision.<br>Planning Permit No. PLP/2013/62 BALLARAT CITY COUNCIL<br>This survey has been connected to permanent marks no(s) 16, 17, 18 & 25<br>In Proclaimed Survey Area no. —                                                                                                                               |            |                         |                   |                                                                                   |                                    |               |                             |  |
| EASEMENT                                                                                                                                                                                                                                                                                                                                                                                   |            | EMENT I                 | NFORMATION        |                                                                                   |                                    |               |                             |  |
| LEGEND: A -                                                                                                                                                                                                                                                                                                                                                                                | - Appurten | ant Easement E - Encumb | ering Easem       | nent R -                                                                          | Encumbering                        | Easement (Roc | ad)                         |  |
| Easement<br>Reference                                                                                                                                                                                                                                                                                                                                                                      | Purpose    |                         | Width<br>(Metres) | Origin                                                                            |                                    |               | Land Benefited/In Favour Of |  |
| E-5                                                                                                                                                                                                                                                                                                                                                                                        |            | DRAINAGE                | 2                 | PS716600.                                                                         | J, STAGE 6                         |               | CITY OF BALLARAT            |  |
| STEELE SURVEYING PTY LTD SURVEYORS FILE REF                                                                                                                                                                                                                                                                                                                                                |            |                         | : 2694            |                                                                                   | ORIGINAL SHEET SHEET 1 OF 5 SHEETS |               |                             |  |
| Land Surveyors<br>12A Webster Street, Ballarat Central 3350<br>Phone (03) 5333 2699                                                                                                                                                                                                                                                                                                        |            | CHARD JOHN S            | STEELE , VERS     | ELE . VERSION 3                                                                   |                                    |               |                             |  |

### LARGE, FULLY SERVICED & FENCED ALLOTMENTS RANGING FROM 2396M<sup>2</sup> TO 3104M<sup>2</sup>.

- All allotments require a sewerage pump-cost to the purchaser approximately \$10k.
- A 2K litre water tank is also required-cost to the purchaser approximately \$1,400.
- Due to council regulations, the purchaser will be responsible for the crossover.
- The hatched section represents the building envelope.
- Fenced to 3 sides 2 sides on corner blocks (farm fencing).