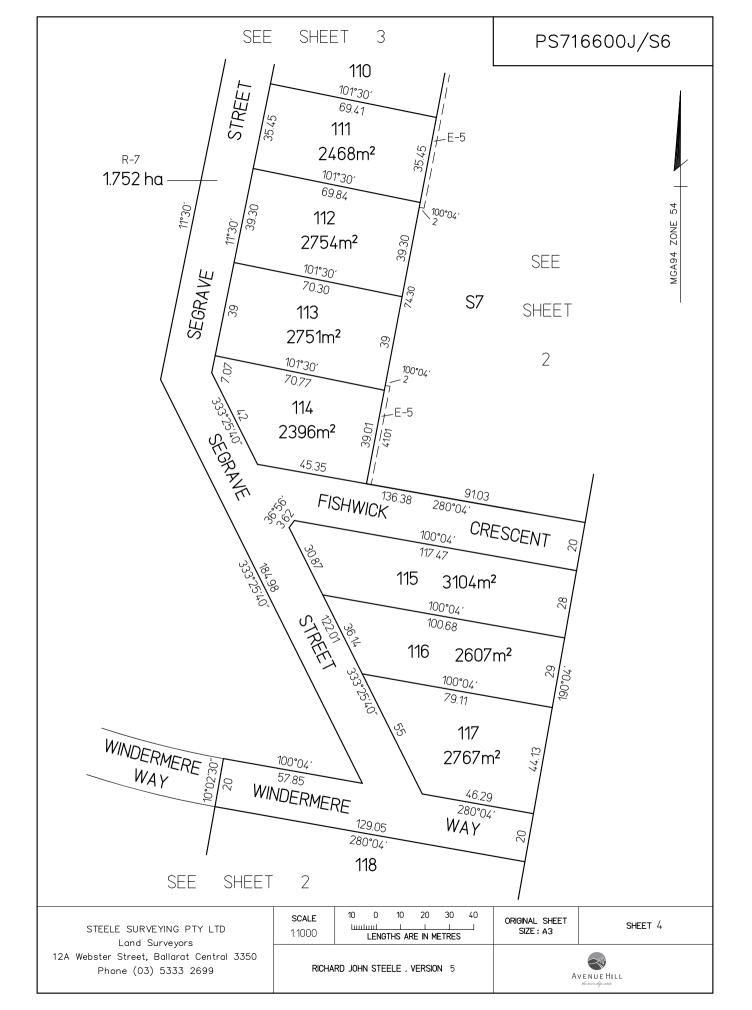

| PLAN OF SUBDIVISION                                                                                                                                                                                                                                                                                                                                                                   |          |                                 |             |                                                                                                                   | EDITI     | ION                         | PS71                        | 6600J/S6            |
|---------------------------------------------------------------------------------------------------------------------------------------------------------------------------------------------------------------------------------------------------------------------------------------------------------------------------------------------------------------------------------------|----------|---------------------------------|-------------|-------------------------------------------------------------------------------------------------------------------|-----------|-----------------------------|-----------------------------|---------------------|
| LOCATION OF LAND     PARISH:   WINDERMERE     TOWNSHIP:   —     SECTION:   11     CROWN ALLOTMENTS:   3, 5 & 10 (PARTS)     CROWN PORTION:   —     TITLE REFERENCE:   VOL.12321 FOL.290     LAST PLAN REFERENCE:   PS716600J, LOT S6     POSTAL ADDRESS:   REMEMBRANCE DRIVE<br>(at time of subdivision)     MGA CO-ORDINATES<br>(of approx. centre of<br>Land in plan)   E   740 280 |          | ZONE: 54<br>GDA 2020            |             | Council Name: BALLARAT CITY COUNCIL<br>Council Name: BALLARAT CITY COUNCIL<br>Council Name: BALLARAT CITY COUNCIL |           | Нісс                        |                             |                     |
| VES                                                                                                                                                                                                                                                                                                                                                                                   | STING OF | F ROADS AND/OR F                | RESERVE     | S                                                                                                                 |           |                             | NOTATIONS                   |                     |
| IDENTIFIER COUNCIL/BODY,                                                                                                                                                                                                                                                                                                                                                              |          | /PERSON                         |             | REFER TO SHEET 5 FOR A DESCRIPTION OF RESTRICTIONS AFFECTING L                                                    |           |                             |                             |                     |
| ROAD R-7 BALLARAT CITY                                                                                                                                                                                                                                                                                                                                                                |          | COUNCIL                         |             | ON THIS PLA                                                                                                       |           |                             |                             |                     |
|                                                                                                                                                                                                                                                                                                                                                                                       |          | NOTATIONS                       |             |                                                                                                                   |           |                             |                             |                     |
| DEPTH LIMIT.                                                                                                                                                                                                                                                                                                                                                                          |          |                                 |             |                                                                                                                   |           |                             |                             |                     |
| SURVEY:<br>This plan is based on survey.<br>STAGING:<br>This is a staged subdivision.<br>Planning Permit No. PLP/2013/62 BALLARAT CITY COUNCIL<br>This survey has been connected to permanent marks no(s<br>In Proclaimed Survey Area no. —                                                                                                                                           |          |                                 | 3 & 25      |                                                                                                                   |           |                             |                             |                     |
| EASEM                                                                                                                                                                                                                                                                                                                                                                                 |          | EMENT I                         | INFORMATION |                                                                                                                   |           |                             |                             |                     |
| LEGEND: A - Appurtenant Easement E - Encumbering Easement R - Encumbering Easement (Road)                                                                                                                                                                                                                                                                                             |          |                                 |             |                                                                                                                   |           |                             |                             |                     |
|                                                                                                                                                                                                                                                                                                                                                                                       |          |                                 |             |                                                                                                                   |           |                             |                             |                     |
| Easement Purpose                                                                                                                                                                                                                                                                                                                                                                      |          | Width<br>(Metres)               | Origin      |                                                                                                                   |           | Land Benefited/In Favour Of |                             |                     |
| E-1                                                                                                                                                                                                                                                                                                                                                                                   |          | GAS SUPPLY                      | 3           | INSTRUMEN                                                                                                         | T H234078 |                             | GAS & FUEL CORPOR           | ATION OF VICTORIA   |
| E-1                                                                                                                                                                                                                                                                                                                                                                                   |          | GAS SUPPLY                      | 3           | PS716600J                                                                                                         |           |                             | AUSNET SERVICES             |                     |
| E-1<br>E-5                                                                                                                                                                                                                                                                                                                                                                            |          |                                 | 2           | THIS PLAN                                                                                                         |           |                             | CITY OF BALLARAT            |                     |
|                                                                                                                                                                                                                                                                                                                                                                                       |          | /EYING PTY LTD                  |             | RS FILE REF                                                                                                       |           |                             | ORIGINAL SHEET<br>SIZE : A3 | SHEET 1 OF 5 SHEETS |
| Land Surveyors<br>12A Webster Street, Ballarat Central 3350<br>Phone (03) 5333 2699                                                                                                                                                                                                                                                                                                   |          | RICHARD JOHN STEELE , VERSION 5 |             |                                                                                                                   |           |                             |                             |                     |