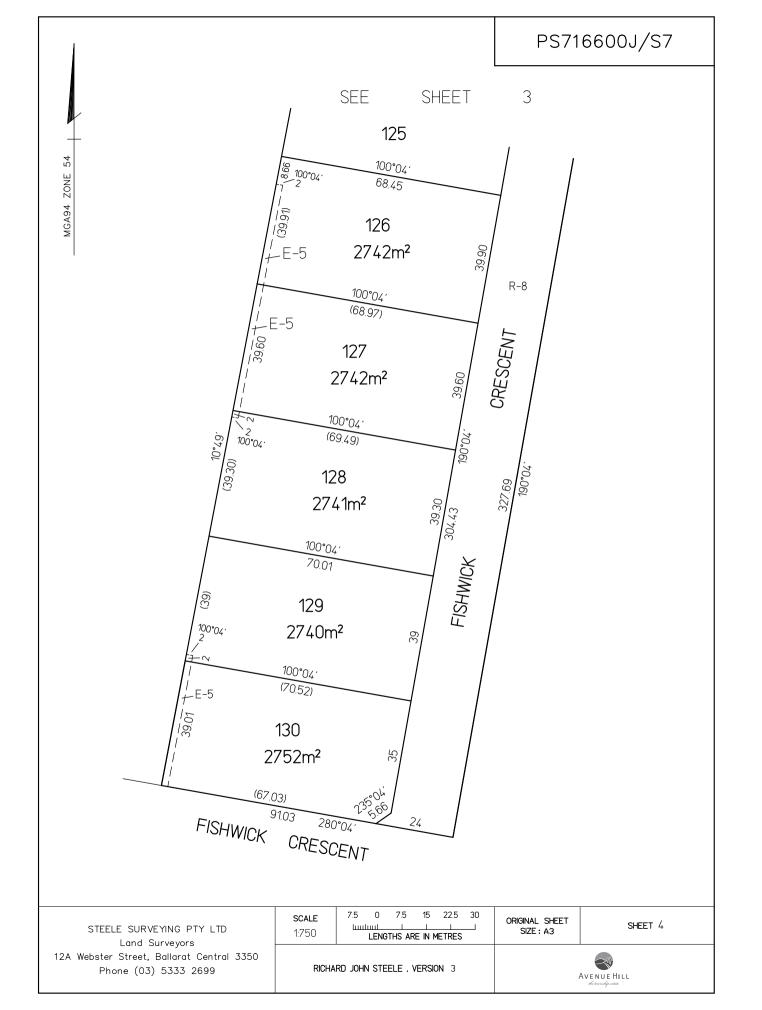

## AvenueHill

More than enough room for the whole family

| Lot number | Size m <sup>2</sup> | Price*    | Status   |
|------------|---------------------|-----------|----------|
| 104        | 2500m <sup>2</sup>  | \$535,000 | For Sale |
| 107        | 2405m <sup>2</sup>  | \$515,000 | For Sale |
|            | 2435m <sup>2</sup>  | \$520,000 | For Sale |
| 110        | 2450m <sup>2</sup>  | \$525,000 | For Sale |
|            | 2396m <sup>2</sup>  | \$510,000 | For Sale |
| 115        | 3104m <sup>2</sup>  | \$615,000 | For Sale |
|            | 2503m <sup>2</sup>  | \$535,000 | For Sale |
| 120        | 2503m <sup>2</sup>  | \$535,000 | For Sale |
|            | 2503m <sup>2</sup>  | \$535,000 | For Sale |
| 128        | 2741m <sup>2</sup>  | \$585,000 | For Sale |

| PLAN OF SUBDIVISION                                                                                                                                                                                                                                                                                                                                                                        |            |                         |                   | EDITI                                                                             | ON                                 | PS716600J/S7  |                             |  |
|--------------------------------------------------------------------------------------------------------------------------------------------------------------------------------------------------------------------------------------------------------------------------------------------------------------------------------------------------------------------------------------------|------------|-------------------------|-------------------|-----------------------------------------------------------------------------------|------------------------------------|---------------|-----------------------------|--|
| LOCATION OF LAND     PARISH:   WINDERMERE     TOWNSHIP:   —     SECTION:   11     CROWN ALLOTMENT:   3 (PART)     CROWN PORTION:   —     TITLE REFERENCE:   LAST PLAN REFERENCE:     LAST PLAN REFERENCE:   PS716600J, LOT S7     POSTAL ADDRESS:   REMEMBRANCE DRIVE<br>CARDIGAN 3352     MGA CO-ORDINATES<br>(of approx. centre of<br>Land in plan)   E   740 280   ZONE: 54<br>GDA 2020 |            |                         |                   | Council                                                                           | Name: BALLARAT CITY COUNCIL        |               |                             |  |
| VES                                                                                                                                                                                                                                                                                                                                                                                        | TING O     | F ROADS AND/OR F        | RESERVE           | S                                                                                 |                                    |               | NOTATIONS                   |  |
| IDENTIFIER COUNCIL/BODY                                                                                                                                                                                                                                                                                                                                                                    |            |                         |                   | REFER TO SHEET 5 FOR A DESCRIPTION OF RESTRICTIONS AFFECTING LOT<br>ON THIS PLAN. |                                    |               |                             |  |
|                                                                                                                                                                                                                                                                                                                                                                                            |            | NOTATIONS               |                   |                                                                                   | -                                  |               |                             |  |
| DEPTH LIMITA                                                                                                                                                                                                                                                                                                                                                                               | ATION Doe  |                         |                   |                                                                                   |                                    |               |                             |  |
| SURVEY:<br>This plan is based on survey.<br>STAGING:<br>This is a staged subdivision.<br>Planning Permit No. PLP/2013/62 BALLARAT CITY COUNCIL<br>This survey has been connected to permanent marks no(s) 16, 17, 18 & 25<br>In Proclaimed Survey Area no. —                                                                                                                               |            |                         |                   |                                                                                   |                                    |               |                             |  |
| EASEMENT                                                                                                                                                                                                                                                                                                                                                                                   |            | EMENT I                 | NFORMATION        |                                                                                   |                                    |               |                             |  |
| LEGEND: A -                                                                                                                                                                                                                                                                                                                                                                                | - Appurten | ant Easement E - Encumb | ering Easem       | nent R -                                                                          | Encumbering                        | Easement (Roc | ad)                         |  |
| Easement<br>Reference                                                                                                                                                                                                                                                                                                                                                                      | Purpose    |                         | Width<br>(Metres) | Origin                                                                            |                                    |               | Land Benefited/In Favour Of |  |
| E-5                                                                                                                                                                                                                                                                                                                                                                                        |            | DRAINAGE                | 2                 | PS716600.                                                                         | J, STAGE 6                         |               | CITY OF BALLARAT            |  |
| STEELE SURVEYING PTY LTD SURVEYORS FILE REF                                                                                                                                                                                                                                                                                                                                                |            |                         | : 2694            |                                                                                   | ORIGINAL SHEET SHEET 1 OF 5 SHEETS |               |                             |  |
| Land Surveyors<br>12A Webster Street, Ballarat Central 3350<br>Phone (03) 5333 2699                                                                                                                                                                                                                                                                                                        |            | CHARD JOHN S            | STEELE , VERS     | ELE . VERSION 3                                                                   |                                    |               |                             |  |