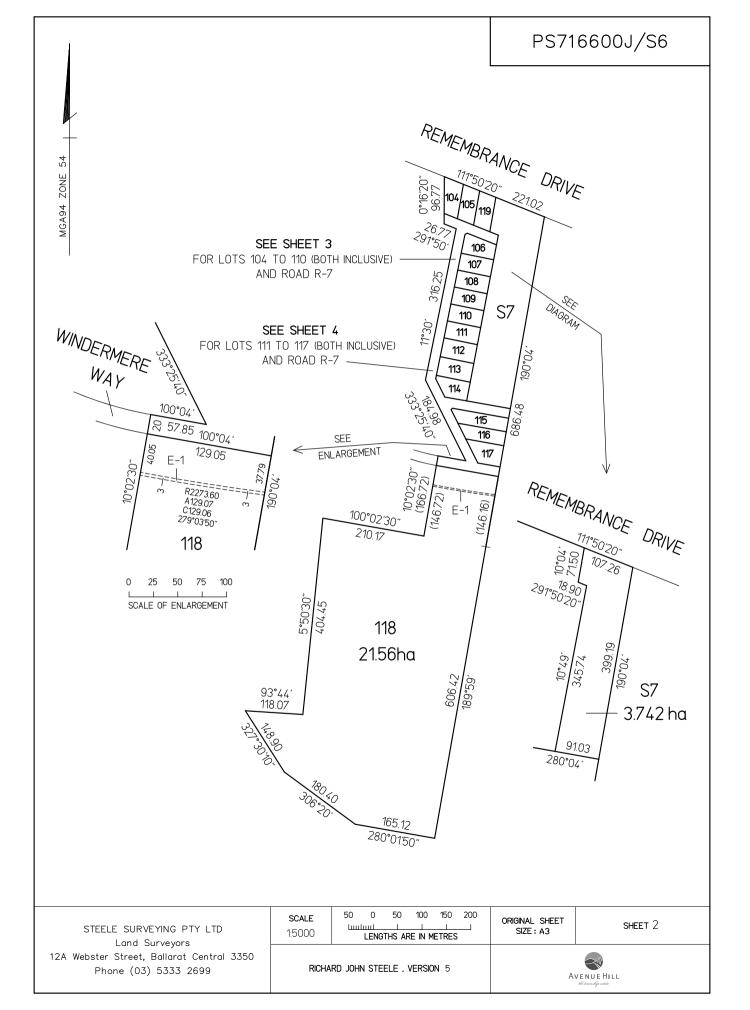

| PLAN OF SUBDIVISION                                                                                                                                                                                                                                                                                                                                                                   |          |                                 |             |                                                                                                                   | EDITI     | ION                         | PS71                        | 6600J/S6            |
|---------------------------------------------------------------------------------------------------------------------------------------------------------------------------------------------------------------------------------------------------------------------------------------------------------------------------------------------------------------------------------------|----------|---------------------------------|-------------|-------------------------------------------------------------------------------------------------------------------|-----------|-----------------------------|-----------------------------|---------------------|
| LOCATION OF LAND     PARISH:   WINDERMERE     TOWNSHIP:   —     SECTION:   11     CROWN ALLOTMENTS:   3, 5 & 10 (PARTS)     CROWN PORTION:   —     TITLE REFERENCE:   VOL.12321 FOL.290     LAST PLAN REFERENCE:   PS716600J, LOT S6     POSTAL ADDRESS:   REMEMBRANCE DRIVE<br>(at time of subdivision)     MGA CO-ORDINATES<br>(of approx. centre of<br>Land in plan)   E   740 280 |          | ZONE: 54<br>GDA 2020            |             | Council Name: BALLARAT CITY COUNCIL<br>Council Name: BALLARAT CITY COUNCIL<br>Council Name: BALLARAT CITY COUNCIL |           | Нісс                        |                             |                     |
| VES                                                                                                                                                                                                                                                                                                                                                                                   | STING OF | F ROADS AND/OR F                | RESERVE     | S                                                                                                                 |           |                             | NOTATIONS                   |                     |
| IDENTIFIER COUNCIL/BODY,                                                                                                                                                                                                                                                                                                                                                              |          | /PERSON                         |             | REFER TO SHEET 5 FOR A DESCRIPTION OF RESTRICTIONS AFFECTING L                                                    |           |                             |                             |                     |
| ROAD R-7 BALLARAT CITY                                                                                                                                                                                                                                                                                                                                                                |          | COUNCIL                         |             | ON THIS PLA                                                                                                       |           |                             |                             |                     |
|                                                                                                                                                                                                                                                                                                                                                                                       |          | NOTATIONS                       |             |                                                                                                                   |           |                             |                             |                     |
| DEPTH LIMIT.                                                                                                                                                                                                                                                                                                                                                                          |          |                                 |             |                                                                                                                   |           |                             |                             |                     |
| SURVEY:<br>This plan is based on survey.<br>STAGING:<br>This is a staged subdivision.<br>Planning Permit No. PLP/2013/62 BALLARAT CITY COUNCIL<br>This survey has been connected to permanent marks no(s<br>In Proclaimed Survey Area no. —                                                                                                                                           |          |                                 | 3 & 25      |                                                                                                                   |           |                             |                             |                     |
| EASEM                                                                                                                                                                                                                                                                                                                                                                                 |          | EMENT I                         | INFORMATION |                                                                                                                   |           |                             |                             |                     |
| LEGEND: A - Appurtenant Easement E - Encumbering Easement R - Encumbering Easement (Road)                                                                                                                                                                                                                                                                                             |          |                                 |             |                                                                                                                   |           |                             |                             |                     |
|                                                                                                                                                                                                                                                                                                                                                                                       |          |                                 |             |                                                                                                                   |           |                             |                             |                     |
| Easement Purpose                                                                                                                                                                                                                                                                                                                                                                      |          | Width<br>(Metres)               | Origin      |                                                                                                                   |           | Land Benefited/In Favour Of |                             |                     |
| E-1                                                                                                                                                                                                                                                                                                                                                                                   |          | GAS SUPPLY                      | 3           | INSTRUMEN                                                                                                         | T H234078 |                             | GAS & FUEL CORPOR           | ATION OF VICTORIA   |
| E-1                                                                                                                                                                                                                                                                                                                                                                                   |          | GAS SUPPLY                      | 3           | PS716600J                                                                                                         |           |                             | AUSNET SERVICES             |                     |
| E-1<br>E-5                                                                                                                                                                                                                                                                                                                                                                            |          |                                 | 2           | THIS PLAN                                                                                                         |           |                             | CITY OF BALLARAT            |                     |
|                                                                                                                                                                                                                                                                                                                                                                                       |          | /EYING PTY LTD                  |             | RS FILE REF                                                                                                       |           |                             | ORIGINAL SHEET<br>SIZE : A3 | SHEET 1 OF 5 SHEETS |
| Land Surveyors<br>12A Webster Street, Ballarat Central 3350<br>Phone (03) 5333 2699                                                                                                                                                                                                                                                                                                   |          | RICHARD JOHN STEELE , VERSION 5 |             |                                                                                                                   |           |                             |                             |                     |