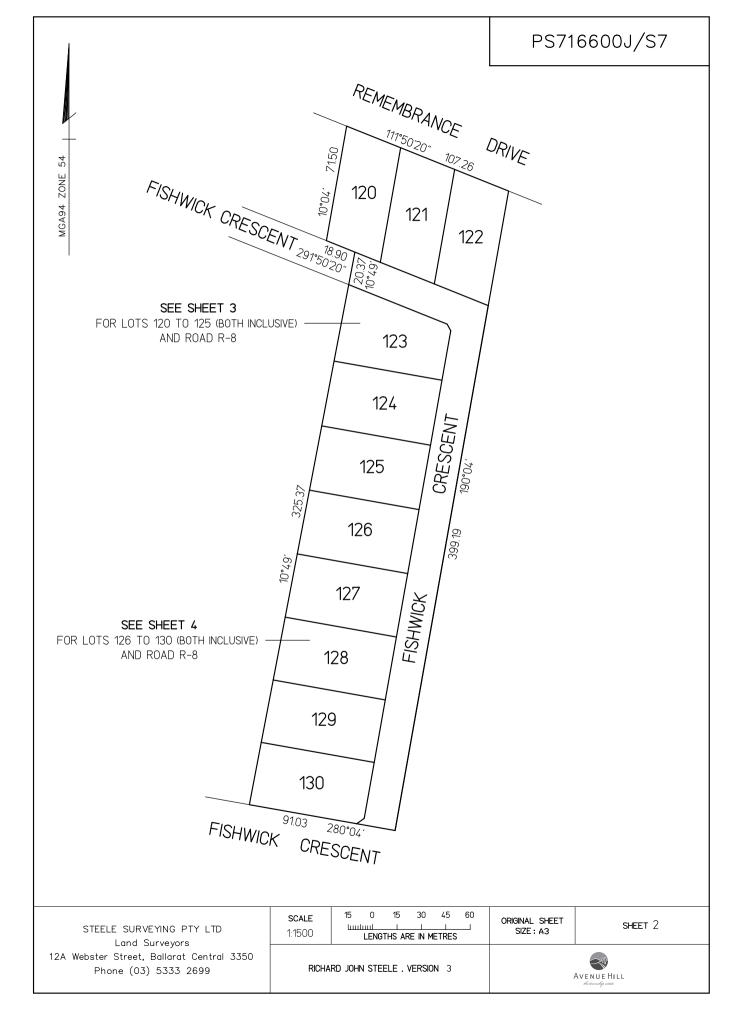

| PLAN OF SUBDIVISION                                                                                                                                                                                                                                                                                                                                                                        |            |                         |                   | EDITI                                                                             | ON                                 | PS716600J/S7  |                             |  |
|--------------------------------------------------------------------------------------------------------------------------------------------------------------------------------------------------------------------------------------------------------------------------------------------------------------------------------------------------------------------------------------------|------------|-------------------------|-------------------|-----------------------------------------------------------------------------------|------------------------------------|---------------|-----------------------------|--|
| LOCATION OF LAND     PARISH:   WINDERMERE     TOWNSHIP:   —     SECTION:   11     CROWN ALLOTMENT:   3 (PART)     CROWN PORTION:   —     TITLE REFERENCE:   LAST PLAN REFERENCE:     LAST PLAN REFERENCE:   PS716600J, LOT S7     POSTAL ADDRESS:   REMEMBRANCE DRIVE<br>CARDIGAN 3352     MGA CO-ORDINATES<br>(of approx. centre of<br>Land in plan)   E   740 280   ZONE: 54<br>GDA 2020 |            |                         |                   | Council                                                                           | Name: BALLARAT CITY COUNCIL        |               |                             |  |
| VES                                                                                                                                                                                                                                                                                                                                                                                        | TING O     | F ROADS AND/OR F        | RESERVE           | S                                                                                 |                                    |               | NOTATIONS                   |  |
| IDENTIFIER COUNCIL/BODY                                                                                                                                                                                                                                                                                                                                                                    |            |                         |                   | REFER TO SHEET 5 FOR A DESCRIPTION OF RESTRICTIONS AFFECTING LOT<br>ON THIS PLAN. |                                    |               |                             |  |
|                                                                                                                                                                                                                                                                                                                                                                                            |            | NOTATIONS               |                   |                                                                                   | -                                  |               |                             |  |
| DEPTH LIMITA                                                                                                                                                                                                                                                                                                                                                                               | ATION Doe  |                         |                   |                                                                                   |                                    |               |                             |  |
| SURVEY:<br>This plan is based on survey.<br>STAGING:<br>This is a staged subdivision.<br>Planning Permit No. PLP/2013/62 BALLARAT CITY COUNCIL<br>This survey has been connected to permanent marks no(s) 16, 17, 18 & 25<br>In Proclaimed Survey Area no. —                                                                                                                               |            |                         |                   |                                                                                   |                                    |               |                             |  |
| EASEMENT                                                                                                                                                                                                                                                                                                                                                                                   |            | EMENT I                 | NFORMATION        |                                                                                   |                                    |               |                             |  |
| LEGEND: A -                                                                                                                                                                                                                                                                                                                                                                                | - Appurten | ant Easement E - Encumb | ering Easem       | nent R -                                                                          | Encumbering                        | Easement (Roc | ad)                         |  |
| Easement<br>Reference                                                                                                                                                                                                                                                                                                                                                                      | Purpose    |                         | Width<br>(Metres) | Origin                                                                            |                                    |               | Land Benefited/In Favour Of |  |
| E-5                                                                                                                                                                                                                                                                                                                                                                                        |            | DRAINAGE                | 2                 | PS716600.                                                                         | J, STAGE 6                         |               | CITY OF BALLARAT            |  |
| STEELE SURVEYING PTY LTD SURVEYORS FILE REF                                                                                                                                                                                                                                                                                                                                                |            |                         | : 2694            |                                                                                   | ORIGINAL SHEET SHEET 1 OF 5 SHEETS |               |                             |  |
| Land Surveyors<br>12A Webster Street, Ballarat Central 3350<br>Phone (03) 5333 2699                                                                                                                                                                                                                                                                                                        |            | CHARD JOHN S            | STEELE , VERS     | ELE . VERSION 3                                                                   |                                    |               |                             |  |