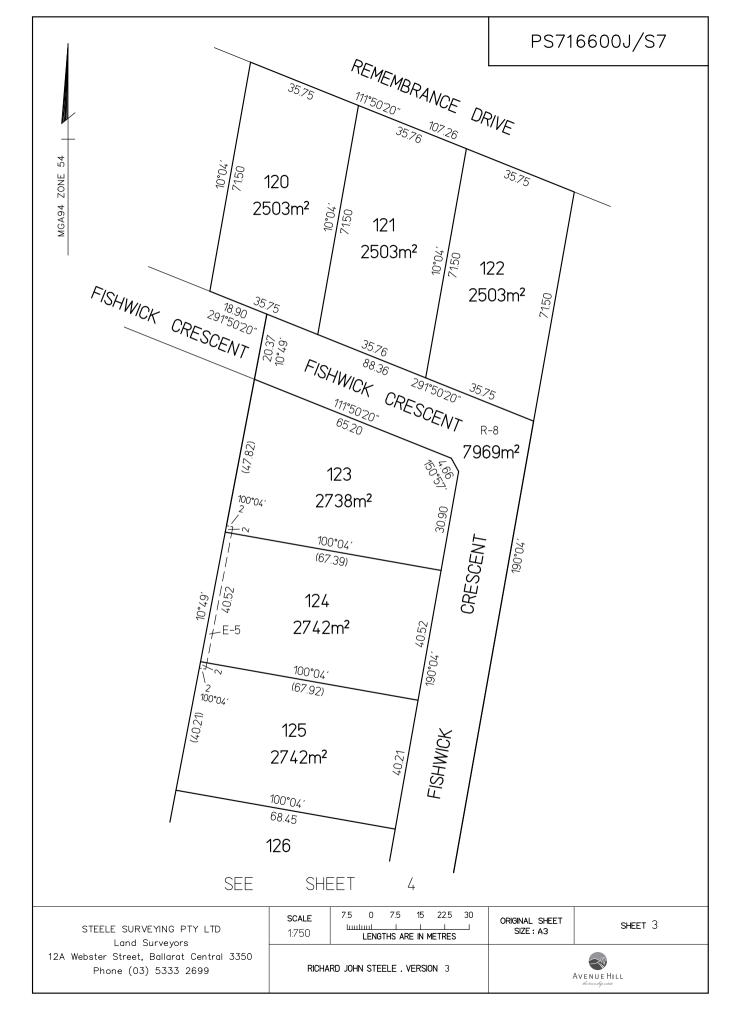

## AvenueHill

More than enough room for the whole family

| Lot number | Size m <sup>2</sup> | Price*    | Status   |
|------------|---------------------|-----------|----------|
| 104        | 2500m <sup>2</sup>  | \$535,000 | For Sale |
| 107        | 2405m <sup>2</sup>  | \$515,000 | For Sale |
|            | 2435m <sup>2</sup>  | \$520,000 | For Sale |
| 110        | 2450m <sup>2</sup>  | \$525,000 | For Sale |
|            | 2396m <sup>2</sup>  | \$510,000 | For Sale |
| 115        | 3104m <sup>2</sup>  | \$615,000 | For Sale |
|            | 2503m <sup>2</sup>  | \$535,000 | For Sale |
| 120        | 2503m <sup>2</sup>  | \$535,000 | For Sale |
|            | 2503m <sup>2</sup>  | \$535,000 | For Sale |
| 128        | 2741m <sup>2</sup>  | \$585,000 | For Sale |

| PLAN OF SUBDIVISION                                                                                                                                                                                                                                                                                                                                                                        |            |                         |                   | EDITI                                                                             | ON                                 | PS716600J/S7  |                             |  |
|--------------------------------------------------------------------------------------------------------------------------------------------------------------------------------------------------------------------------------------------------------------------------------------------------------------------------------------------------------------------------------------------|------------|-------------------------|-------------------|-----------------------------------------------------------------------------------|------------------------------------|---------------|-----------------------------|--|
| LOCATION OF LAND     PARISH:   WINDERMERE     TOWNSHIP:   —     SECTION:   11     CROWN ALLOTMENT:   3 (PART)     CROWN PORTION:   —     TITLE REFERENCE:   LAST PLAN REFERENCE:     LAST PLAN REFERENCE:   PS716600J, LOT S7     POSTAL ADDRESS:   REMEMBRANCE DRIVE<br>CARDIGAN 3352     MGA CO-ORDINATES<br>(of approx. centre of<br>Land in plan)   E   740 280   ZONE: 54<br>GDA 2020 |            |                         |                   | Council                                                                           | Name: BALLARAT CITY COUNCIL        |               |                             |  |
| VES                                                                                                                                                                                                                                                                                                                                                                                        | TING O     | F ROADS AND/OR F        | RESERVE           | S                                                                                 |                                    |               | NOTATIONS                   |  |
| IDENTIFIER COUNCIL/BODY                                                                                                                                                                                                                                                                                                                                                                    |            |                         |                   | REFER TO SHEET 5 FOR A DESCRIPTION OF RESTRICTIONS AFFECTING LOT<br>ON THIS PLAN. |                                    |               |                             |  |
|                                                                                                                                                                                                                                                                                                                                                                                            |            | NOTATIONS               |                   |                                                                                   | -                                  |               |                             |  |
| DEPTH LIMITA                                                                                                                                                                                                                                                                                                                                                                               | ATION Doe  |                         |                   |                                                                                   |                                    |               |                             |  |
| SURVEY:<br>This plan is based on survey.<br>STAGING:<br>This is a staged subdivision.<br>Planning Permit No. PLP/2013/62 BALLARAT CITY COUNCIL<br>This survey has been connected to permanent marks no(s) 16, 17, 18 & 25<br>In Proclaimed Survey Area no. —                                                                                                                               |            |                         |                   |                                                                                   |                                    |               |                             |  |
| EASEMENT                                                                                                                                                                                                                                                                                                                                                                                   |            | EMENT I                 | NFORMATION        |                                                                                   |                                    |               |                             |  |
| LEGEND: A -                                                                                                                                                                                                                                                                                                                                                                                | - Appurten | ant Easement E - Encumb | ering Easem       | nent R -                                                                          | Encumbering                        | Easement (Roc | ad)                         |  |
| Easement<br>Reference                                                                                                                                                                                                                                                                                                                                                                      | Purpose    |                         | Width<br>(Metres) | Origin                                                                            |                                    |               | Land Benefited/In Favour Of |  |
| E-5                                                                                                                                                                                                                                                                                                                                                                                        |            | DRAINAGE                | 2                 | PS716600.                                                                         | J, STAGE 6                         |               | CITY OF BALLARAT            |  |
| STEELE SURVEYING PTY LTD SURVEYORS FILE REF                                                                                                                                                                                                                                                                                                                                                |            |                         | : 2694            |                                                                                   | ORIGINAL SHEET SHEET 1 OF 5 SHEETS |               |                             |  |
| Land Surveyors<br>12A Webster Street, Ballarat Central 3350<br>Phone (03) 5333 2699                                                                                                                                                                                                                                                                                                        |            | CHARD JOHN S            | STEELE , VERS     | ELE . VERSION 3                                                                   |                                    |               |                             |  |