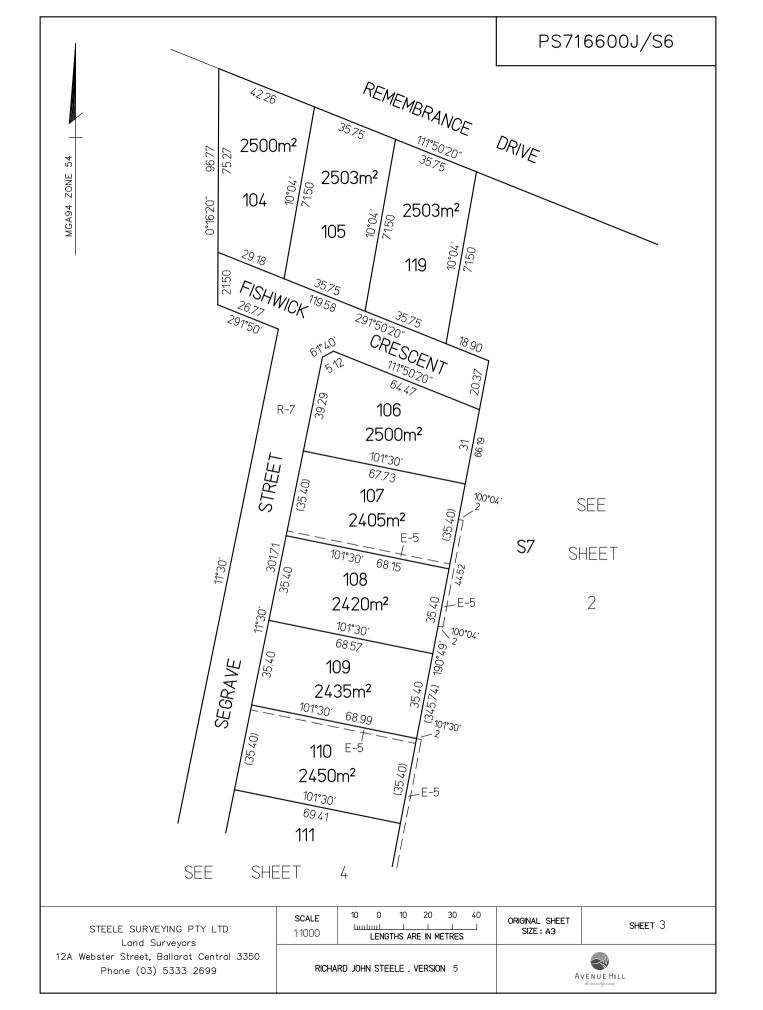

| PLAN OF SUBDIVISION                                                                                                                                                                                                                                                                                                                                                                   |          |                                 |             |                                                                                                                   | EDITI     | ION                         | PS71                        | 6600J/S6            |
|---------------------------------------------------------------------------------------------------------------------------------------------------------------------------------------------------------------------------------------------------------------------------------------------------------------------------------------------------------------------------------------|----------|---------------------------------|-------------|-------------------------------------------------------------------------------------------------------------------|-----------|-----------------------------|-----------------------------|---------------------|
| LOCATION OF LAND     PARISH:   WINDERMERE     TOWNSHIP:   —     SECTION:   11     CROWN ALLOTMENTS:   3, 5 & 10 (PARTS)     CROWN PORTION:   —     TITLE REFERENCE:   VOL.12321 FOL.290     LAST PLAN REFERENCE:   PS716600J, LOT S6     POSTAL ADDRESS:   REMEMBRANCE DRIVE<br>(at time of subdivision)     MGA CO-ORDINATES<br>(of approx. centre of<br>Land in plan)   E   740 280 |          | ZONE: 54<br>GDA 2020            |             | Council Name: BALLARAT CITY COUNCIL<br>Council Name: BALLARAT CITY COUNCIL<br>Council Name: BALLARAT CITY COUNCIL |           | Нісс                        |                             |                     |
| VES                                                                                                                                                                                                                                                                                                                                                                                   | STING OF | F ROADS AND/OR F                | RESERVE     | S                                                                                                                 |           |                             | NOTATIONS                   |                     |
| IDENTIFIER COUNCIL/BODY,                                                                                                                                                                                                                                                                                                                                                              |          | /PERSON                         |             | REFER TO SHEET 5 FOR A DESCRIPTION OF RESTRICTIONS AFFECTING L                                                    |           |                             |                             |                     |
| ROAD R-7 BALLARAT CITY                                                                                                                                                                                                                                                                                                                                                                |          | COUNCIL                         |             | ON THIS PLA                                                                                                       |           |                             |                             |                     |
|                                                                                                                                                                                                                                                                                                                                                                                       |          | NOTATIONS                       |             |                                                                                                                   |           |                             |                             |                     |
| DEPTH LIMIT.                                                                                                                                                                                                                                                                                                                                                                          |          |                                 |             |                                                                                                                   |           |                             |                             |                     |
| SURVEY:<br>This plan is based on survey.<br>STAGING:<br>This is a staged subdivision.<br>Planning Permit No. PLP/2013/62 BALLARAT CITY COUNCIL<br>This survey has been connected to permanent marks no(s<br>In Proclaimed Survey Area no. —                                                                                                                                           |          |                                 | 3 & 25      |                                                                                                                   |           |                             |                             |                     |
| EASEM                                                                                                                                                                                                                                                                                                                                                                                 |          | EMENT I                         | INFORMATION |                                                                                                                   |           |                             |                             |                     |
| LEGEND: A - Appurtenant Easement E - Encumbering Easement R - Encumbering Easement (Road)                                                                                                                                                                                                                                                                                             |          |                                 |             |                                                                                                                   |           |                             |                             |                     |
|                                                                                                                                                                                                                                                                                                                                                                                       |          |                                 |             |                                                                                                                   |           |                             |                             |                     |
| Easement Purpose                                                                                                                                                                                                                                                                                                                                                                      |          | Width<br>(Metres)               | Origin      |                                                                                                                   |           | Land Benefited/In Favour Of |                             |                     |
| E-1                                                                                                                                                                                                                                                                                                                                                                                   |          | GAS SUPPLY                      | 3           | INSTRUMEN                                                                                                         | T H234078 |                             | GAS & FUEL CORPOR           | ATION OF VICTORIA   |
| E-1                                                                                                                                                                                                                                                                                                                                                                                   |          | GAS SUPPLY                      | 3           | PS716600J                                                                                                         |           |                             | AUSNET SERVICES             |                     |
| E-1<br>E-5                                                                                                                                                                                                                                                                                                                                                                            |          |                                 | 2           | THIS PLAN                                                                                                         |           |                             | CITY OF BALLARAT            |                     |
|                                                                                                                                                                                                                                                                                                                                                                                       |          | /EYING PTY LTD                  |             | RS FILE REF                                                                                                       |           |                             | ORIGINAL SHEET<br>SIZE : A3 | SHEET 1 OF 5 SHEETS |
| Land Surveyors<br>12A Webster Street, Ballarat Central 3350<br>Phone (03) 5333 2699                                                                                                                                                                                                                                                                                                   |          | RICHARD JOHN STEELE , VERSION 5 |             |                                                                                                                   |           |                             |                             |                     |