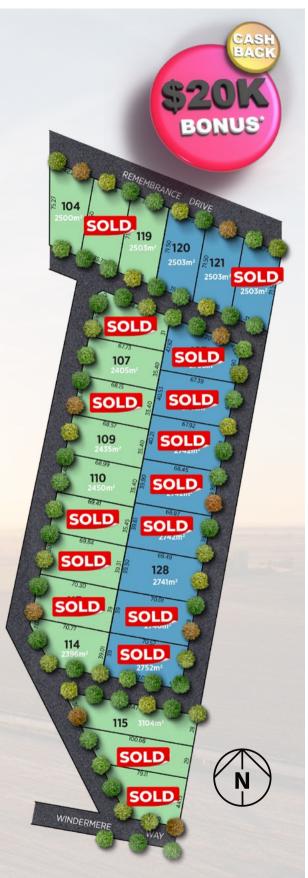

## AvenueHill

More than enough room for the whole family

| Lot number | Size m <sup>2</sup> | Price*    | Status   |
|------------|---------------------|-----------|----------|
| 104        | 2500m <sup>2</sup>  | \$535,000 | For Sale |
| 107        | 2405m <sup>2</sup>  | \$515,000 | For Sale |
|            | 2435m <sup>2</sup>  | \$520,000 | For Sale |
| 110        | 2450m <sup>2</sup>  | \$525,000 | For Sale |
|            | 2396m <sup>2</sup>  | \$510,000 | For Sale |
| 115        | 3104m <sup>2</sup>  | \$615,000 | For Sale |
|            | 2503m <sup>2</sup>  | \$535,000 | For Sale |
| 120        | 2503m <sup>2</sup>  | \$535,000 | For Sale |
|            | 2503m <sup>2</sup>  | \$535,000 | For Sale |
| 128        | 2741m <sup>2</sup>  | \$585,000 | For Sale |

### LARGE, FULLY SERVICED & FENCED ALLOTMENTS RANGING FROM 2396M<sup>2</sup> TO 3104M<sup>2</sup>.

- All allotments require a sewerage pump-cost to the purchaser approximately \$10k.
- A 2K litre water tank is also required-cost to the purchaser approximately \$1,400.
- Due to council regulations, the purchaser will be responsible for the crossover.
- The hatched section represents the building envelope.
- Fenced to 3 sides 2 sides on corner blocks (farm fencing).