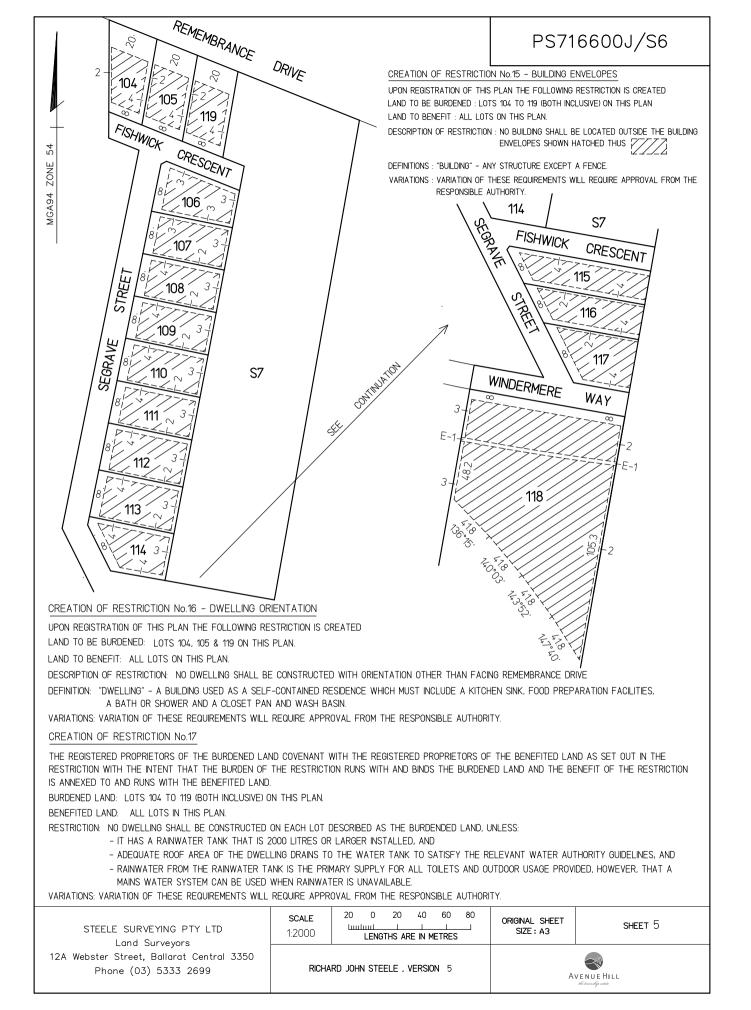

| PLAN OF SUBDIVISION                                                                                                                                                                                                                                                                                                                                                                   |          |                                 |             |                                                                                                                   | EDITI     | ION                         | PS71                        | 6600J/S6            |
|---------------------------------------------------------------------------------------------------------------------------------------------------------------------------------------------------------------------------------------------------------------------------------------------------------------------------------------------------------------------------------------|----------|---------------------------------|-------------|-------------------------------------------------------------------------------------------------------------------|-----------|-----------------------------|-----------------------------|---------------------|
| LOCATION OF LAND     PARISH:   WINDERMERE     TOWNSHIP:   —     SECTION:   11     CROWN ALLOTMENTS:   3, 5 & 10 (PARTS)     CROWN PORTION:   —     TITLE REFERENCE:   VOL.12321 FOL.290     LAST PLAN REFERENCE:   PS716600J, LOT S6     POSTAL ADDRESS:   REMEMBRANCE DRIVE<br>(at time of subdivision)     MGA CO-ORDINATES<br>(of approx. centre of<br>Land in plan)   E   740 280 |          | ZONE: 54<br>GDA 2020            |             | Council Name: BALLARAT CITY COUNCIL<br>Council Name: BALLARAT CITY COUNCIL<br>Council Name: BALLARAT CITY COUNCIL |           | Нісс                        |                             |                     |
| VES                                                                                                                                                                                                                                                                                                                                                                                   | STING OF | F ROADS AND/OR F                | RESERVE     | S                                                                                                                 |           |                             | NOTATIONS                   |                     |
| IDENTIFIER COUNCIL/BODY,                                                                                                                                                                                                                                                                                                                                                              |          | /PERSON                         |             | REFER TO SHEET 5 FOR A DESCRIPTION OF RESTRICTIONS AFFECTING L                                                    |           |                             |                             |                     |
| ROAD R-7 BALLARAT CITY                                                                                                                                                                                                                                                                                                                                                                |          | COUNCIL                         |             | ON THIS PLA                                                                                                       |           |                             |                             |                     |
|                                                                                                                                                                                                                                                                                                                                                                                       |          | NOTATIONS                       |             |                                                                                                                   |           |                             |                             |                     |
| DEPTH LIMIT.                                                                                                                                                                                                                                                                                                                                                                          |          |                                 |             |                                                                                                                   |           |                             |                             |                     |
| SURVEY:<br>This plan is based on survey.<br>STAGING:<br>This is a staged subdivision.<br>Planning Permit No. PLP/2013/62 BALLARAT CITY COUNCIL<br>This survey has been connected to permanent marks no(s<br>In Proclaimed Survey Area no. —                                                                                                                                           |          |                                 | 3 & 25      |                                                                                                                   |           |                             |                             |                     |
| EASEM                                                                                                                                                                                                                                                                                                                                                                                 |          | EMENT I                         | INFORMATION |                                                                                                                   |           |                             |                             |                     |
| LEGEND: A - Appurtenant Easement E - Encumbering Easement R - Encumbering Easement (Road)                                                                                                                                                                                                                                                                                             |          |                                 |             |                                                                                                                   |           |                             |                             |                     |
|                                                                                                                                                                                                                                                                                                                                                                                       |          |                                 |             |                                                                                                                   |           |                             |                             |                     |
| Easement Purpose                                                                                                                                                                                                                                                                                                                                                                      |          | Width<br>(Metres)               | Origin      |                                                                                                                   |           | Land Benefited/In Favour Of |                             |                     |
| E-1                                                                                                                                                                                                                                                                                                                                                                                   |          | GAS SUPPLY                      | 3           | INSTRUMEN                                                                                                         | T H234078 |                             | GAS & FUEL CORPOR           | ATION OF VICTORIA   |
| E-1                                                                                                                                                                                                                                                                                                                                                                                   |          | GAS SUPPLY                      | 3           | PS716600J                                                                                                         |           |                             | AUSNET SERVICES             |                     |
| E-1<br>E-5                                                                                                                                                                                                                                                                                                                                                                            |          |                                 | 2           | THIS PLAN                                                                                                         |           |                             | CITY OF BALLARAT            |                     |
|                                                                                                                                                                                                                                                                                                                                                                                       |          | /EYING PTY LTD                  |             | RS FILE REF                                                                                                       |           |                             | ORIGINAL SHEET<br>SIZE : A3 | SHEET 1 OF 5 SHEETS |
| Land Surveyors<br>12A Webster Street, Ballarat Central 3350<br>Phone (03) 5333 2699                                                                                                                                                                                                                                                                                                   |          | RICHARD JOHN STEELE , VERSION 5 |             |                                                                                                                   |           |                             |                             |                     |

### LARGE, FULLY SERVICED & FENCED ALLOTMENTS RANGING FROM 2396M<sup>2</sup> TO 3104M<sup>2</sup>.

- All allotments require a sewerage pump-cost to the purchaser approximately \$10k.
- A 2K litre water tank is also required-cost to the purchaser approximately \$1,400.
- Due to council regulations, the purchaser will be responsible for the crossover.
- The hatched section represents the building envelope.
- Fenced to 3 sides 2 sides on corner blocks (farm fencing).