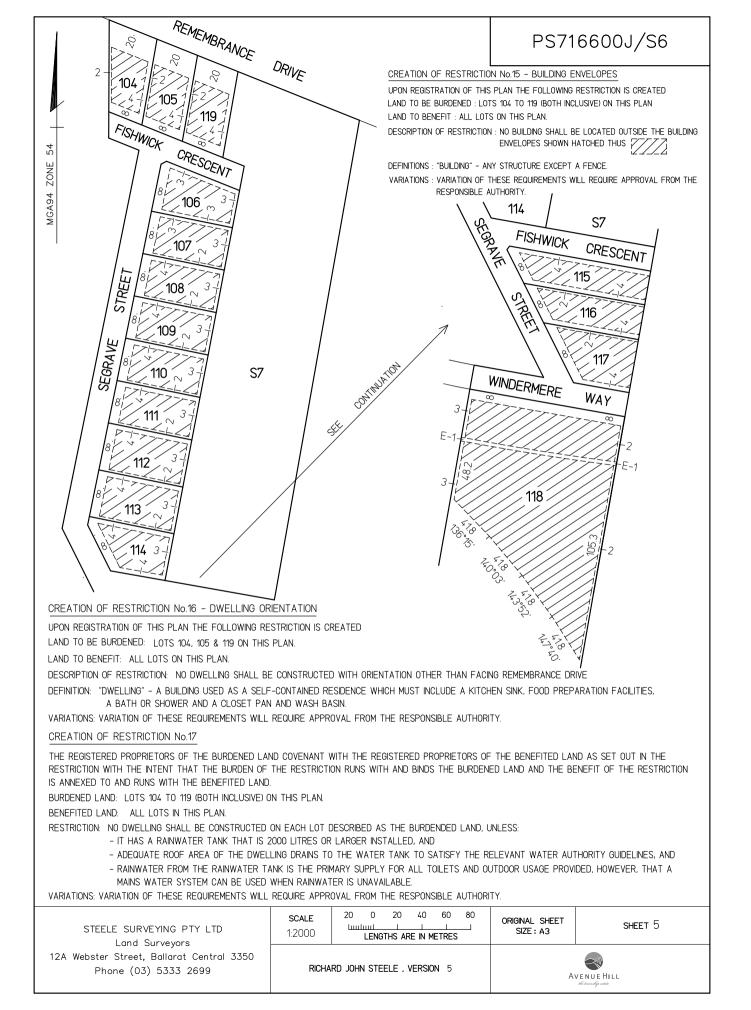

| PLAN OF SUBDIVISION                                                                                                                                                                                                                                                                                                                                                                                                                                                                                                                                                        |                |                      |                                 |                                                                                                                  | EDITI                                                          | ION  | PS71                        | 6600J/S6            |  |
|----------------------------------------------------------------------------------------------------------------------------------------------------------------------------------------------------------------------------------------------------------------------------------------------------------------------------------------------------------------------------------------------------------------------------------------------------------------------------------------------------------------------------------------------------------------------------|----------------|----------------------|---------------------------------|------------------------------------------------------------------------------------------------------------------|----------------------------------------------------------------|------|-----------------------------|---------------------|--|
| LOCATION OF LAND     PARISH:   WINDERMERE     TOWNSHIP:   —     SECTION:   11     CROWN ALLOTMENTS:   3, 5 & 10 (PARTS)     CROWN PORTION:   —     TITLE REFERENCE:   VOL.12321 FOL.290     LAST PLAN REFERENCE:   PS716600J, LOT S6     POSTAL ADDRESS:   REMEMBRANCE DRIVE     (at time of subdivision)   S 843 740 |                | ZONE: 54<br>GDA 2020 |                                 | Council Name: BALLARAT CITY COUNCIL<br>Council Name: BALLARAT CITY COUNCIL<br>AVENUE HILL<br>the township estate |                                                                | Нісс |                             |                     |  |
| VES                                                                                                                                                                                                                                                                                                                                                                                                                                                                                                                                                                        | STING OF       | F ROADS AND/OR F     | RESERVE                         | S                                                                                                                |                                                                |      | NOTATIONS                   |                     |  |
| IDENTIFI                                                                                                                                                                                                                                                                                                                                                                                                                                                                                                                                                                   | ER             | COUNCIL/BODY         | /PERSON                         |                                                                                                                  | REFER TO SHEET 5 FOR A DESCRIPTION OF RESTRICTIONS AFFECTING L |      |                             |                     |  |
| ROAD R-7 BALLARAT CITY                                                                                                                                                                                                                                                                                                                                                                                                                                                                                                                                                     |                | COUNCIL              |                                 | ON THIS PLA                                                                                                      |                                                                |      |                             |                     |  |
|                                                                                                                                                                                                                                                                                                                                                                                                                                                                                                                                                                            |                | NOTATIONS            |                                 |                                                                                                                  |                                                                |      |                             |                     |  |
| DEPTH LIMIT.                                                                                                                                                                                                                                                                                                                                                                                                                                                                                                                                                               |                |                      |                                 |                                                                                                                  |                                                                |      |                             |                     |  |
| DEPTH LIMITATION Does not apply.<br>SURVEY:<br>This plan is based on survey.<br>STAGING:<br>This is a staged subdivision.<br>Planning Permit No. PLP/2013/62 BALLARAT CITY COUNCIL<br>This survey has been connected to permanent marks no(s) 16, 17<br>In Proclaimed Survey Area no. —                                                                                                                                                                                                                                                                                    |                |                      | 3 & 25                          |                                                                                                                  |                                                                |      |                             |                     |  |
| EASEMENT I                                                                                                                                                                                                                                                                                                                                                                                                                                                                                                                                                                 |                | NFORMATI             | ION                             |                                                                                                                  |                                                                |      |                             |                     |  |
| LEGEND: A - Appurtenant Easement E - Encumbering Easement R - Encumbering Easement (Road)                                                                                                                                                                                                                                                                                                                                                                                                                                                                                  |                |                      |                                 |                                                                                                                  |                                                                |      |                             |                     |  |
|                                                                                                                                                                                                                                                                                                                                                                                                                                                                                                                                                                            |                |                      |                                 |                                                                                                                  |                                                                |      |                             |                     |  |
| Easement<br>Reference                                                                                                                                                                                                                                                                                                                                                                                                                                                                                                                                                      |                | Purpose              | Width<br>(Metres)               | Or                                                                                                               | igin                                                           |      | Land Benefited/In Favour Of |                     |  |
| E-1                                                                                                                                                                                                                                                                                                                                                                                                                                                                                                                                                                        | E-1 GAS SUPPLY |                      | 3                               | INSTRUMEN                                                                                                        | T H234078 GAS & FUEL CORPORATION OF VICT                       |      | ATION OF VICTORIA           |                     |  |
| E-1                                                                                                                                                                                                                                                                                                                                                                                                                                                                                                                                                                        |                | GAS SUPPLY           | 3                               | PS716600J                                                                                                        |                                                                |      | AUSNET SERVICES             |                     |  |
| E-5                                                                                                                                                                                                                                                                                                                                                                                                                                                                                                                                                                        |                |                      | 2                               | THIS PLAN                                                                                                        |                                                                |      | CITY OF BALLARAT            |                     |  |
|                                                                                                                                                                                                                                                                                                                                                                                                                                                                                                                                                                            |                | /EYING PTY LTD       |                                 | RS FILE REF                                                                                                      |                                                                |      | ORIGINAL SHEET<br>SIZE : A3 | SHEET 1 OF 5 SHEETS |  |
| Land Surveyors<br>12A Webster Street, Ballarat Central 3350<br>Phone (03) 5333 2699                                                                                                                                                                                                                                                                                                                                                                                                                                                                                        |                |                      | RICHARD JOHN STEELE , VERSION 5 |                                                                                                                  |                                                                |      |                             |                     |  |

### LARGE, FULLY SERVICED & FENCED ALLOTMENTS RANGING FROM 2396M<sup>2</sup> TO 3104M<sup>2</sup>.

- All allotments require a sewerage pump-cost to the purchaser approximately \$10k.
- A 2K litre water tank is also required-cost to the purchaser approximately \$1,400.
- Due to council regulations, the purchaser will be responsible for the crossover.
- The hatched section represents the building envelope.
- Fenced to 3 sides 2 sides on corner blocks (farm fencing).