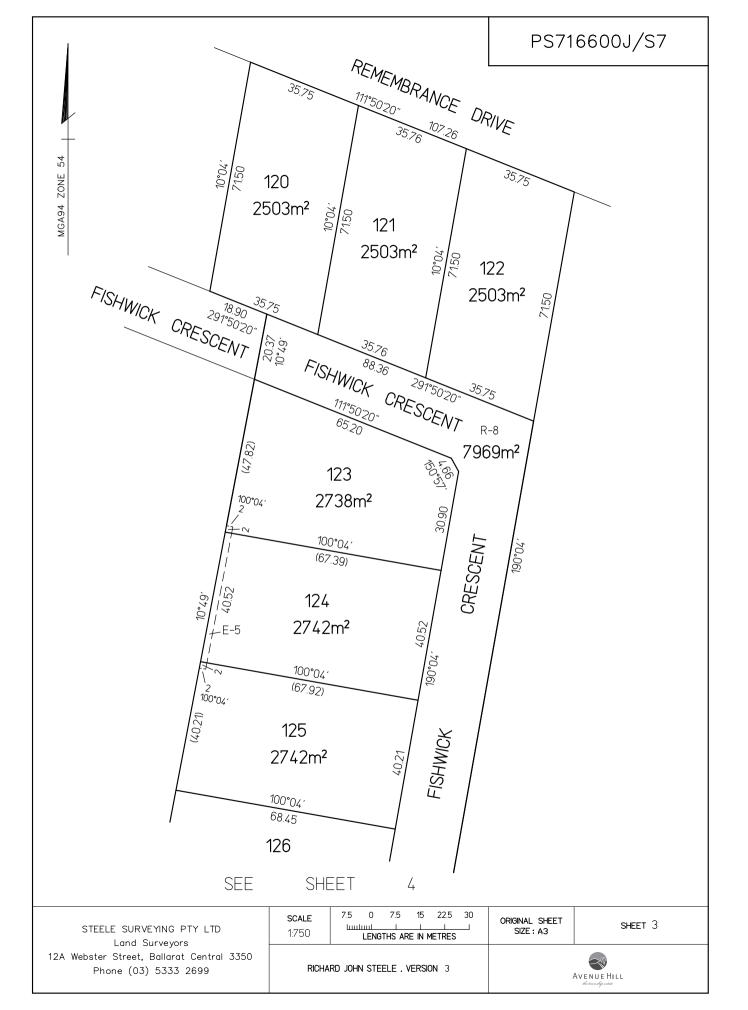

## AvenueHill

More than enough room for the whole family

| Lot number | Size m <sup>2</sup> | Price*    | Status   |
|------------|---------------------|-----------|----------|
| 104        | 2500m <sup>2</sup>  | \$535,000 | For Sale |
| 106        | 2500m <sup>2</sup>  | \$535,000 | For Sale |
| 107        | 2405m <sup>2</sup>  | \$515,000 | For Sale |
| 109        | 2435m <sup>2</sup>  | \$520,000 | For Sale |
| 110        | 2450m <sup>2</sup>  | \$525,000 | For Sale |
| 114        | 2396m <sup>2</sup>  | \$510,000 | For Sale |
| 115        | 3104m <sup>2</sup>  | \$615,000 | For Sale |
| 119        | 2503m <sup>2</sup>  | \$535,000 | For Sale |
| 120        | 2503m <sup>2</sup>  | \$535,000 | For Sale |
| 121        | 2503m <sup>2</sup>  | \$535,000 | For Sale |
| 128        | 2741m <sup>2</sup>  | \$585,000 | For Sale |

| PLAN OF SUBDIVISION                                                                                                                                                                                                                                                                                                                                                                   |           |                  |              | EDITI                                                                            | ON                                 | PS716600J/S7                |                  |
|---------------------------------------------------------------------------------------------------------------------------------------------------------------------------------------------------------------------------------------------------------------------------------------------------------------------------------------------------------------------------------------|-----------|------------------|--------------|----------------------------------------------------------------------------------|------------------------------------|-----------------------------|------------------|
| LOCATION OF LAND     PARISH:   WINDERMERE     TOWNSHIP:   —     SECTION:   11     CROWN ALLOTMENT:   3 (PART)     CROWN PORTION:   —     TITLE REFERENCE:   LAST PLAN REFERENCE:     LAST PLAN REFERENCE:   PS716600J, LOT S7     POSTAL ADDRESS:   REMEMBRANCE DRIVE<br>(at time of subdivision)     MGA CO-ORDINATES<br>(of approx. centre of<br>N 5 843 740   ZONE: 54<br>GDA 2020 |           |                  |              | Council                                                                          | Name: BALLARAT CITY COUNCIL        |                             |                  |
| VES                                                                                                                                                                                                                                                                                                                                                                                   | TING O    | F ROADS AND/OR F | RESERVE      | S                                                                                |                                    |                             | NOTATIONS        |
| IDENTIFIER COUNCIL/BODY,<br>ROAD R-8 BALLARAT CITY                                                                                                                                                                                                                                                                                                                                    |           |                  |              | REFER TO SHEET 5 FOR A DESCRIPTION OF RESTRICTIONS AFFECTING LC<br>ON THIS PLAN. |                                    |                             |                  |
|                                                                                                                                                                                                                                                                                                                                                                                       |           | NOTATIONS        |              |                                                                                  | -                                  |                             |                  |
| DEPTH LIMITA                                                                                                                                                                                                                                                                                                                                                                          | ATION Doe |                  |              |                                                                                  |                                    |                             |                  |
| SURVEY:<br>This plan is based on survey.<br>STAGING:<br>This is a staged subdivision.<br>Planning Permit No. PLP/2013/62 BALLARAT CITY COUNCIL<br>This survey has been connected to permanent marks no(s) 16, 17, 18 & 25<br>In Proclaimed Survey Area no. —                                                                                                                          |           |                  |              |                                                                                  |                                    |                             |                  |
| EASEMENT                                                                                                                                                                                                                                                                                                                                                                              |           |                  | EMENT I      | NFORMATI                                                                         | ION                                |                             |                  |
| LEGEND: A - Appurtenant Easement E - Encumbering Easement R - Encu                                                                                                                                                                                                                                                                                                                    |           |                  |              |                                                                                  | Encumbering                        | Easement (Roc               | ad)              |
| Easement<br>Reference                                                                                                                                                                                                                                                                                                                                                                 | Purpose   |                  | Or           | igin                                                                             |                                    | Land Benefited/In Favour Of |                  |
| E-5                                                                                                                                                                                                                                                                                                                                                                                   |           | DRAINAGE         | 2            | PS716600.                                                                        | J, STAGE 6                         |                             | CITY OF BALLARAT |
| STEELE SURVEYING PTY LTD SURVEYORS FILE REF                                                                                                                                                                                                                                                                                                                                           |           |                  | : 2694       |                                                                                  | ORIGINAL SHEET SHEET 1 OF 5 SHEETS |                             |                  |
| Land Surveyors<br>12A Webster Street, Ballarat Central 3350<br>Phone (03) 5333 2699                                                                                                                                                                                                                                                                                                   |           |                  | CHARD JOHN S | STEELE , VERS                                                                    | ION 3                              |                             |                  |