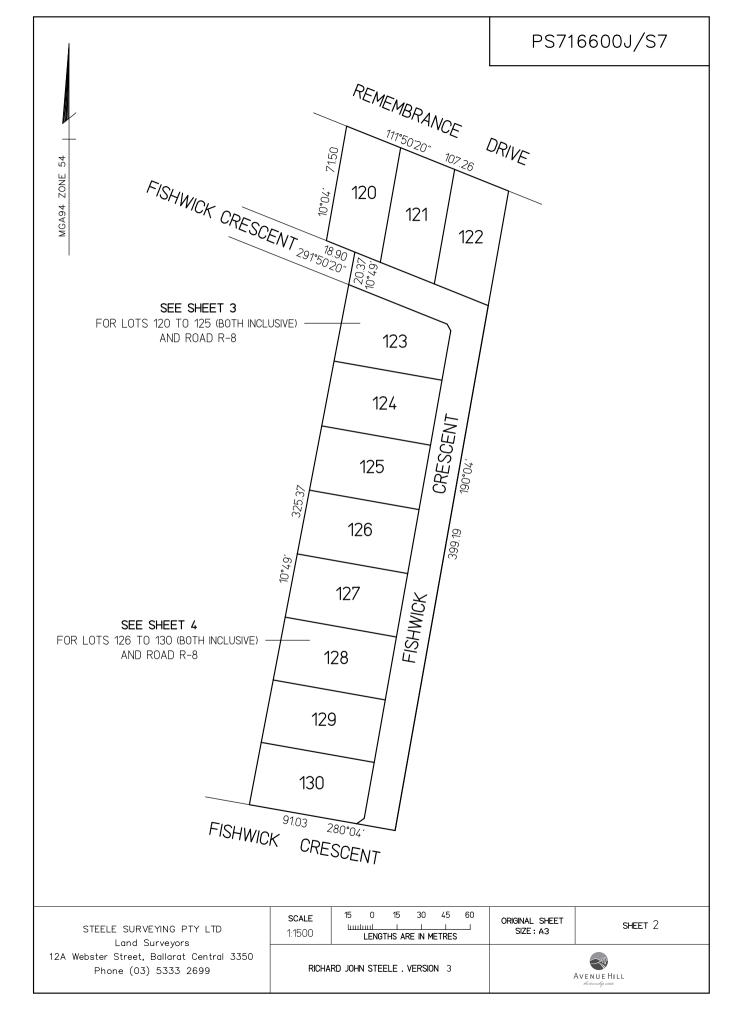

| PLAN OF SUBDIVISION                                                                                                                                                                                                                                                                                                                                                                   |           |                  |              | EDITI                                                                            | ON                                 | PS716600J/S7                |                  |
|---------------------------------------------------------------------------------------------------------------------------------------------------------------------------------------------------------------------------------------------------------------------------------------------------------------------------------------------------------------------------------------|-----------|------------------|--------------|----------------------------------------------------------------------------------|------------------------------------|-----------------------------|------------------|
| LOCATION OF LAND     PARISH:   WINDERMERE     TOWNSHIP:   —     SECTION:   11     CROWN ALLOTMENT:   3 (PART)     CROWN PORTION:   —     TITLE REFERENCE:   LAST PLAN REFERENCE:     LAST PLAN REFERENCE:   PS716600J, LOT S7     POSTAL ADDRESS:   REMEMBRANCE DRIVE<br>(at time of subdivision)     MGA CO-ORDINATES<br>(of approx. centre of<br>N 5 843 740   ZONE: 54<br>GDA 2020 |           |                  |              | Council                                                                          | Name: BALLARAT CITY COUNCIL        |                             |                  |
| VES                                                                                                                                                                                                                                                                                                                                                                                   | TING O    | F ROADS AND/OR F | RESERVE      | S                                                                                |                                    |                             | NOTATIONS        |
| IDENTIFIER COUNCIL/BODY,<br>ROAD R-8 BALLARAT CITY                                                                                                                                                                                                                                                                                                                                    |           |                  |              | REFER TO SHEET 5 FOR A DESCRIPTION OF RESTRICTIONS AFFECTING LC<br>ON THIS PLAN. |                                    |                             |                  |
|                                                                                                                                                                                                                                                                                                                                                                                       |           | NOTATIONS        |              |                                                                                  | -                                  |                             |                  |
| DEPTH LIMITA                                                                                                                                                                                                                                                                                                                                                                          | ATION Doe |                  |              |                                                                                  |                                    |                             |                  |
| SURVEY:<br>This plan is based on survey.<br>STAGING:<br>This is a staged subdivision.<br>Planning Permit No. PLP/2013/62 BALLARAT CITY COUNCIL<br>This survey has been connected to permanent marks no(s) 16, 17, 18 & 25<br>In Proclaimed Survey Area no. —                                                                                                                          |           |                  |              |                                                                                  |                                    |                             |                  |
| EASEMENT                                                                                                                                                                                                                                                                                                                                                                              |           |                  | EMENT I      | NFORMATI                                                                         | ION                                |                             |                  |
| LEGEND: A - Appurtenant Easement E - Encumbering Easement R - Encu                                                                                                                                                                                                                                                                                                                    |           |                  |              |                                                                                  | Encumbering                        | Easement (Roc               | ad)              |
| Easement<br>Reference                                                                                                                                                                                                                                                                                                                                                                 | Purpose   |                  | Or           | igin                                                                             |                                    | Land Benefited/In Favour Of |                  |
| E-5                                                                                                                                                                                                                                                                                                                                                                                   |           | DRAINAGE         | 2            | PS716600.                                                                        | J, STAGE 6                         |                             | CITY OF BALLARAT |
| STEELE SURVEYING PTY LTD SURVEYORS FILE REF                                                                                                                                                                                                                                                                                                                                           |           |                  | : 2694       |                                                                                  | ORIGINAL SHEET SHEET 1 OF 5 SHEETS |                             |                  |
| Land Surveyors<br>12A Webster Street, Ballarat Central 3350<br>Phone (03) 5333 2699                                                                                                                                                                                                                                                                                                   |           |                  | CHARD JOHN S | STEELE , VERS                                                                    | ION 3                              |                             |                  |