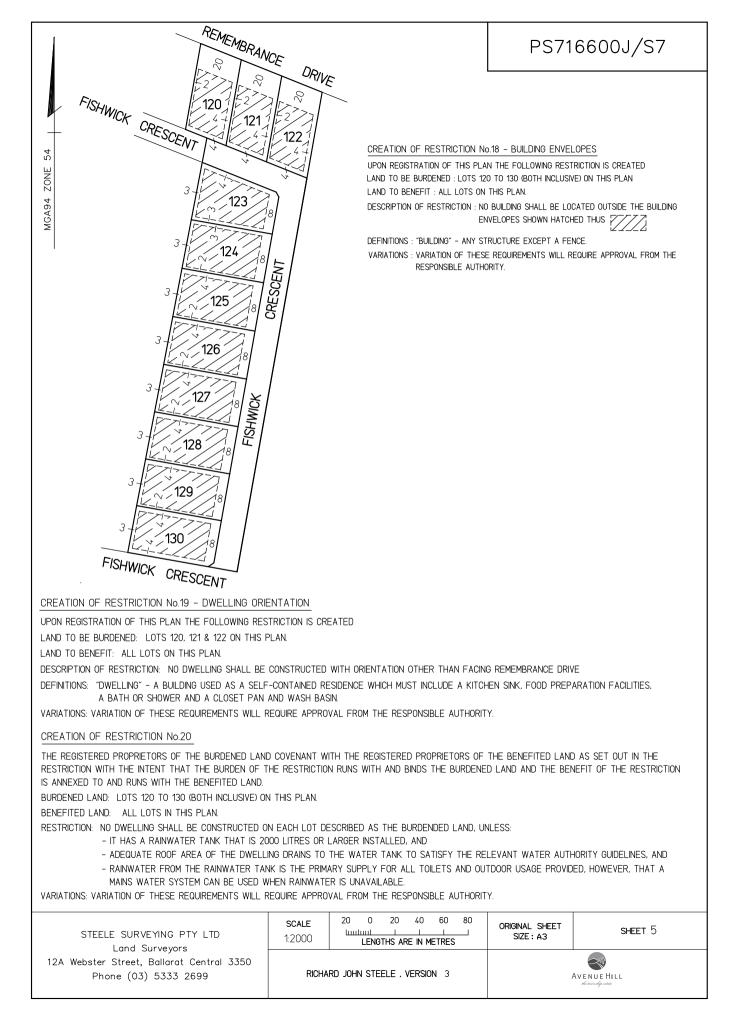

| PLAN OF SUBDIVISION                                                                                                                                                                                                                                                                                                                                                                   |           |                  |              | EDITI                                                                            | ON                                 | PS716600J/S7                |                  |
|---------------------------------------------------------------------------------------------------------------------------------------------------------------------------------------------------------------------------------------------------------------------------------------------------------------------------------------------------------------------------------------|-----------|------------------|--------------|----------------------------------------------------------------------------------|------------------------------------|-----------------------------|------------------|
| LOCATION OF LAND     PARISH:   WINDERMERE     TOWNSHIP:   —     SECTION:   11     CROWN ALLOTMENT:   3 (PART)     CROWN PORTION:   —     TITLE REFERENCE:   LAST PLAN REFERENCE:     LAST PLAN REFERENCE:   PS716600J, LOT S7     POSTAL ADDRESS:   REMEMBRANCE DRIVE<br>(at time of subdivision)     MGA CO-ORDINATES<br>(of approx. centre of<br>N 5 843 740   ZONE: 54<br>GDA 2020 |           |                  |              | Council                                                                          | Name: BALLARAT CITY COUNCIL        |                             |                  |
| VES                                                                                                                                                                                                                                                                                                                                                                                   | TING O    | F ROADS AND/OR F | RESERVE      | S                                                                                |                                    |                             | NOTATIONS        |
| IDENTIFIER COUNCIL/BODY,<br>ROAD R-8 BALLARAT CITY                                                                                                                                                                                                                                                                                                                                    |           |                  |              | REFER TO SHEET 5 FOR A DESCRIPTION OF RESTRICTIONS AFFECTING LC<br>ON THIS PLAN. |                                    |                             |                  |
|                                                                                                                                                                                                                                                                                                                                                                                       |           | NOTATIONS        |              |                                                                                  | -                                  |                             |                  |
| DEPTH LIMITA                                                                                                                                                                                                                                                                                                                                                                          | ATION Doe |                  |              |                                                                                  |                                    |                             |                  |
| SURVEY:<br>This plan is based on survey.<br>STAGING:<br>This is a staged subdivision.<br>Planning Permit No. PLP/2013/62 BALLARAT CITY COUNCIL<br>This survey has been connected to permanent marks no(s) 16, 17, 18 & 25<br>In Proclaimed Survey Area no. —                                                                                                                          |           |                  |              |                                                                                  |                                    |                             |                  |
| EASEMENT                                                                                                                                                                                                                                                                                                                                                                              |           |                  | EMENT I      | NFORMATI                                                                         | ION                                |                             |                  |
| LEGEND: A - Appurtenant Easement E - Encumbering Easement R - Encu                                                                                                                                                                                                                                                                                                                    |           |                  |              |                                                                                  | Encumbering                        | Easement (Roc               | ad)              |
| Easement<br>Reference                                                                                                                                                                                                                                                                                                                                                                 | Purpose   |                  | Or           | igin                                                                             |                                    | Land Benefited/In Favour Of |                  |
| E-5                                                                                                                                                                                                                                                                                                                                                                                   |           | DRAINAGE         | 2            | PS716600.                                                                        | J, STAGE 6                         |                             | CITY OF BALLARAT |
| STEELE SURVEYING PTY LTD SURVEYORS FILE REF                                                                                                                                                                                                                                                                                                                                           |           |                  | : 2694       |                                                                                  | ORIGINAL SHEET SHEET 1 OF 5 SHEETS |                             |                  |
| Land Surveyors<br>12A Webster Street, Ballarat Central 3350<br>Phone (03) 5333 2699                                                                                                                                                                                                                                                                                                   |           |                  | CHARD JOHN S | STEELE , VERS                                                                    | ION 3                              |                             |                  |

### LARGE, FULLY SERVICED & FENCED ALLOTMENTS RANGING FROM 2396M<sup>2</sup> TO 3104M<sup>2</sup>.

- All allotments require a sewerage pump-cost to the purchaser approximately \$10k.
- A 2K litre water tank is also required-cost to the purchaser approximately \$1,400.
- Due to council regulations, the purchaser will be responsible for the crossover.
- The hatched section represents the building envelope.
- Fenced to 3 sides 2 sides on corner blocks (farm fencing).