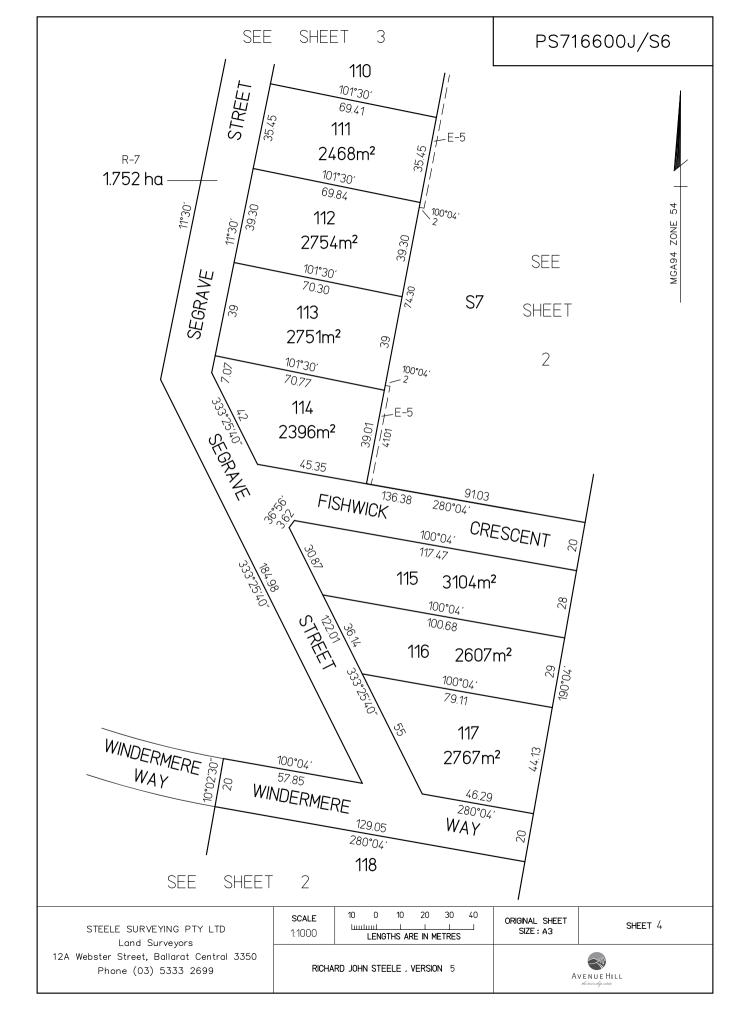

| PLAN OF SUBDIVISION                                                                                                                                                                                                                                                                                                                                                                                                                                                                                                                                                        |                |                      |                                 |                                                                                                                  | EDITI                                                          | ION  | PS71                        | 6600J/S6            |  |
|----------------------------------------------------------------------------------------------------------------------------------------------------------------------------------------------------------------------------------------------------------------------------------------------------------------------------------------------------------------------------------------------------------------------------------------------------------------------------------------------------------------------------------------------------------------------------|----------------|----------------------|---------------------------------|------------------------------------------------------------------------------------------------------------------|----------------------------------------------------------------|------|-----------------------------|---------------------|--|
| LOCATION OF LAND     PARISH:   WINDERMERE     TOWNSHIP:   —     SECTION:   11     CROWN ALLOTMENTS:   3, 5 & 10 (PARTS)     CROWN PORTION:   —     TITLE REFERENCE:   VOL.12321 FOL.290     LAST PLAN REFERENCE:   PS716600J, LOT S6     POSTAL ADDRESS:   REMEMBRANCE DRIVE     (at time of subdivision)   S 843 740 |                | ZONE: 54<br>GDA 2020 |                                 | Council Name: BALLARAT CITY COUNCIL<br>Council Name: BALLARAT CITY COUNCIL<br>AVENUE HILL<br>the township estate |                                                                | Нісс |                             |                     |  |
| VES                                                                                                                                                                                                                                                                                                                                                                                                                                                                                                                                                                        | STING OF       | F ROADS AND/OR F     | RESERVE                         | S                                                                                                                |                                                                |      | NOTATIONS                   |                     |  |
| IDENTIFI                                                                                                                                                                                                                                                                                                                                                                                                                                                                                                                                                                   | ER             | COUNCIL/BODY         | /PERSON                         |                                                                                                                  | REFER TO SHEET 5 FOR A DESCRIPTION OF RESTRICTIONS AFFECTING L |      |                             |                     |  |
| ROAD R-7 BALLARAT CITY                                                                                                                                                                                                                                                                                                                                                                                                                                                                                                                                                     |                | COUNCIL              |                                 | ON THIS PLA                                                                                                      |                                                                |      |                             |                     |  |
|                                                                                                                                                                                                                                                                                                                                                                                                                                                                                                                                                                            |                | NOTATIONS            |                                 |                                                                                                                  |                                                                |      |                             |                     |  |
| DEPTH LIMIT.                                                                                                                                                                                                                                                                                                                                                                                                                                                                                                                                                               |                |                      |                                 |                                                                                                                  |                                                                |      |                             |                     |  |
| DEPTH LIMITATION Does not apply.<br>SURVEY:<br>This plan is based on survey.<br>STAGING:<br>This is a staged subdivision.<br>Planning Permit No. PLP/2013/62 BALLARAT CITY COUNCIL<br>This survey has been connected to permanent marks no(s) 16, 17<br>In Proclaimed Survey Area no. —                                                                                                                                                                                                                                                                                    |                |                      | 3 & 25                          |                                                                                                                  |                                                                |      |                             |                     |  |
| EASEMENT I                                                                                                                                                                                                                                                                                                                                                                                                                                                                                                                                                                 |                | NFORMATI             | ION                             |                                                                                                                  |                                                                |      |                             |                     |  |
| LEGEND: A - Appurtenant Easement E - Encumbering Easement R - Encumbering Easement (Road)                                                                                                                                                                                                                                                                                                                                                                                                                                                                                  |                |                      |                                 |                                                                                                                  |                                                                |      |                             |                     |  |
|                                                                                                                                                                                                                                                                                                                                                                                                                                                                                                                                                                            |                |                      |                                 |                                                                                                                  |                                                                |      |                             |                     |  |
| Easement<br>Reference                                                                                                                                                                                                                                                                                                                                                                                                                                                                                                                                                      |                | Purpose              | Width<br>(Metres)               | Or                                                                                                               | igin                                                           |      | Land Benefited/In Favour Of |                     |  |
| E-1                                                                                                                                                                                                                                                                                                                                                                                                                                                                                                                                                                        | E-1 GAS SUPPLY |                      | 3                               | INSTRUMEN                                                                                                        | T H234078 GAS & FUEL CORPORATION OF VICT                       |      | ATION OF VICTORIA           |                     |  |
| E-1                                                                                                                                                                                                                                                                                                                                                                                                                                                                                                                                                                        |                | GAS SUPPLY           | 3                               | PS716600J                                                                                                        |                                                                |      | AUSNET SERVICES             |                     |  |
| E-5                                                                                                                                                                                                                                                                                                                                                                                                                                                                                                                                                                        |                |                      | 2                               | THIS PLAN                                                                                                        |                                                                |      | CITY OF BALLARAT            |                     |  |
|                                                                                                                                                                                                                                                                                                                                                                                                                                                                                                                                                                            |                | /EYING PTY LTD       |                                 | RS FILE REF                                                                                                      |                                                                |      | ORIGINAL SHEET<br>SIZE : A3 | SHEET 1 OF 5 SHEETS |  |
| Land Surveyors<br>12A Webster Street, Ballarat Central 3350<br>Phone (03) 5333 2699                                                                                                                                                                                                                                                                                                                                                                                                                                                                                        |                |                      | RICHARD JOHN STEELE , VERSION 5 |                                                                                                                  |                                                                |      |                             |                     |  |