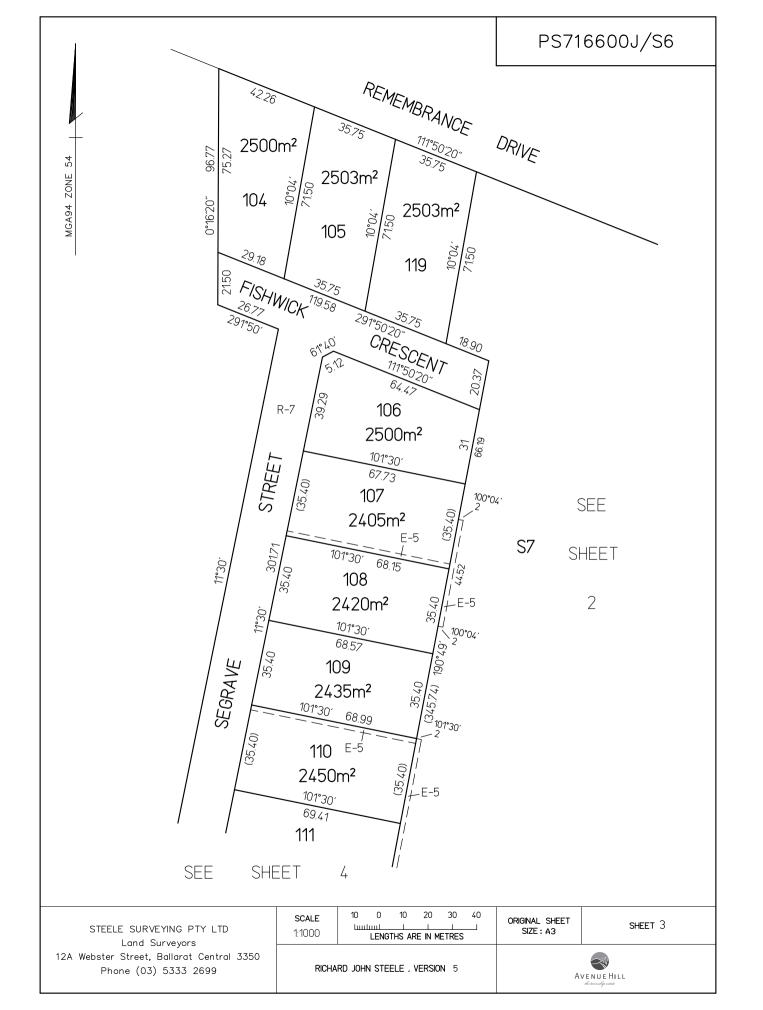

| PLAN OF SUBDIVISION                                                                                                                                                                                                                                                                                                                                                                                                                                                                                                                                                        |                |                      |                                 |                                                                                                                  | EDITI                                                          | ION  | PS71                        | 6600J/S6            |  |
|----------------------------------------------------------------------------------------------------------------------------------------------------------------------------------------------------------------------------------------------------------------------------------------------------------------------------------------------------------------------------------------------------------------------------------------------------------------------------------------------------------------------------------------------------------------------------|----------------|----------------------|---------------------------------|------------------------------------------------------------------------------------------------------------------|----------------------------------------------------------------|------|-----------------------------|---------------------|--|
| LOCATION OF LAND     PARISH:   WINDERMERE     TOWNSHIP:   —     SECTION:   11     CROWN ALLOTMENTS:   3, 5 & 10 (PARTS)     CROWN PORTION:   —     TITLE REFERENCE:   VOL.12321 FOL.290     LAST PLAN REFERENCE:   PS716600J, LOT S6     POSTAL ADDRESS:   REMEMBRANCE DRIVE     (at time of subdivision)   S 843 740 |                | ZONE: 54<br>GDA 2020 |                                 | Council Name: BALLARAT CITY COUNCIL<br>Council Name: BALLARAT CITY COUNCIL<br>AVENUE HILL<br>the township estate |                                                                | Нісс |                             |                     |  |
| VES                                                                                                                                                                                                                                                                                                                                                                                                                                                                                                                                                                        | STING OF       | F ROADS AND/OR F     | RESERVE                         | S                                                                                                                |                                                                |      | NOTATIONS                   |                     |  |
| IDENTIFI                                                                                                                                                                                                                                                                                                                                                                                                                                                                                                                                                                   | ER             | COUNCIL/BODY         | /PERSON                         |                                                                                                                  | REFER TO SHEET 5 FOR A DESCRIPTION OF RESTRICTIONS AFFECTING L |      |                             |                     |  |
| ROAD R-7 BALLARAT CITY                                                                                                                                                                                                                                                                                                                                                                                                                                                                                                                                                     |                | COUNCIL              |                                 | ON THIS PLA                                                                                                      |                                                                |      |                             |                     |  |
|                                                                                                                                                                                                                                                                                                                                                                                                                                                                                                                                                                            |                | NOTATIONS            |                                 |                                                                                                                  |                                                                |      |                             |                     |  |
| DEPTH LIMIT.                                                                                                                                                                                                                                                                                                                                                                                                                                                                                                                                                               |                |                      |                                 |                                                                                                                  |                                                                |      |                             |                     |  |
| DEPTH LIMITATION Does not apply.<br>SURVEY:<br>This plan is based on survey.<br>STAGING:<br>This is a staged subdivision.<br>Planning Permit No. PLP/2013/62 BALLARAT CITY COUNCIL<br>This survey has been connected to permanent marks no(s) 16, 17<br>In Proclaimed Survey Area no. —                                                                                                                                                                                                                                                                                    |                |                      | 3 & 25                          |                                                                                                                  |                                                                |      |                             |                     |  |
| EASEMENT I                                                                                                                                                                                                                                                                                                                                                                                                                                                                                                                                                                 |                | NFORMATI             | ION                             |                                                                                                                  |                                                                |      |                             |                     |  |
| LEGEND: A - Appurtenant Easement E - Encumbering Easement R - Encumbering Easement (Road)                                                                                                                                                                                                                                                                                                                                                                                                                                                                                  |                |                      |                                 |                                                                                                                  |                                                                |      |                             |                     |  |
|                                                                                                                                                                                                                                                                                                                                                                                                                                                                                                                                                                            |                |                      |                                 |                                                                                                                  |                                                                |      |                             |                     |  |
| Easement<br>Reference                                                                                                                                                                                                                                                                                                                                                                                                                                                                                                                                                      |                | Purpose              | Width<br>(Metres)               | Or                                                                                                               | igin                                                           |      | Land Benefited/In Favour Of |                     |  |
| E-1                                                                                                                                                                                                                                                                                                                                                                                                                                                                                                                                                                        | E-1 GAS SUPPLY |                      | 3                               | INSTRUMEN                                                                                                        | T H234078 GAS & FUEL CORPORATION OF VICT                       |      | ATION OF VICTORIA           |                     |  |
| E-1                                                                                                                                                                                                                                                                                                                                                                                                                                                                                                                                                                        |                | GAS SUPPLY           | 3                               | PS716600J                                                                                                        |                                                                |      | AUSNET SERVICES             |                     |  |
| E-5                                                                                                                                                                                                                                                                                                                                                                                                                                                                                                                                                                        |                |                      | 2                               | THIS PLAN                                                                                                        |                                                                |      | CITY OF BALLARAT            |                     |  |
|                                                                                                                                                                                                                                                                                                                                                                                                                                                                                                                                                                            |                | /EYING PTY LTD       |                                 | RS FILE REF                                                                                                      |                                                                |      | ORIGINAL SHEET<br>SIZE : A3 | SHEET 1 OF 5 SHEETS |  |
| Land Surveyors<br>12A Webster Street, Ballarat Central 3350<br>Phone (03) 5333 2699                                                                                                                                                                                                                                                                                                                                                                                                                                                                                        |                |                      | RICHARD JOHN STEELE , VERSION 5 |                                                                                                                  |                                                                |      |                             |                     |  |