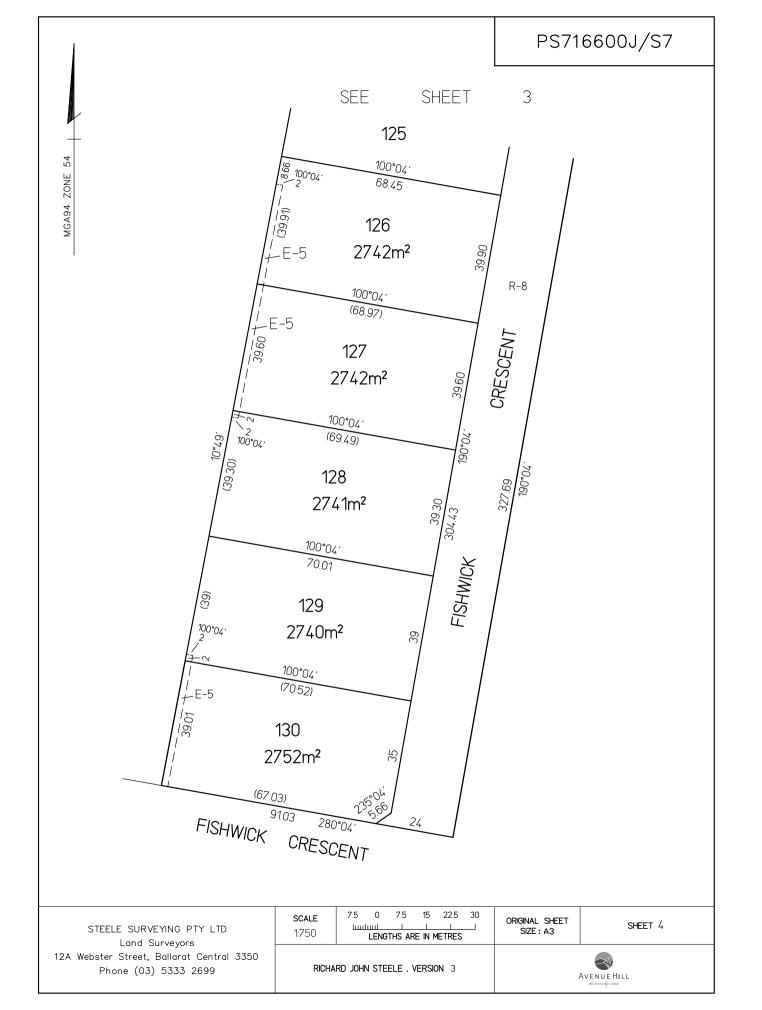

## AvenueHill

More than enough room for the whole family

| Lot number | Size m <sup>2</sup> | Price*    | Status   |
|------------|---------------------|-----------|----------|
| 104        | 2500m <sup>2</sup>  | \$535,000 | For Sale |
| 106        | 2500m <sup>2</sup>  | \$535,000 | For Sale |
| 107        | 2405m <sup>2</sup>  | \$515,000 | For Sale |
| 109        | 2435m <sup>2</sup>  | \$520,000 | For Sale |
| 110        | 2450m <sup>2</sup>  | \$525,000 | For Sale |
| 114        | 2396m <sup>2</sup>  | \$510,000 | For Sale |
| 115        | 3104m <sup>2</sup>  | \$615,000 | For Sale |
| 119        | 2503m <sup>2</sup>  | \$535,000 | For Sale |
| 120        | 2503m <sup>2</sup>  | \$535,000 | For Sale |
| 121        | 2503m <sup>2</sup>  | \$535,000 | For Sale |
| 128        | 2741m <sup>2</sup>  | \$585,000 | For Sale |

| PLAN OF SUBDIVISION                                                                                                                                                                                                                                                                                                                                                                   |           |                  |              | EDITI                                                                            | ON                                 | PS716600J/S7                |                  |
|---------------------------------------------------------------------------------------------------------------------------------------------------------------------------------------------------------------------------------------------------------------------------------------------------------------------------------------------------------------------------------------|-----------|------------------|--------------|----------------------------------------------------------------------------------|------------------------------------|-----------------------------|------------------|
| LOCATION OF LAND     PARISH:   WINDERMERE     TOWNSHIP:   —     SECTION:   11     CROWN ALLOTMENT:   3 (PART)     CROWN PORTION:   —     TITLE REFERENCE:   LAST PLAN REFERENCE:     LAST PLAN REFERENCE:   PS716600J, LOT S7     POSTAL ADDRESS:   REMEMBRANCE DRIVE<br>(at time of subdivision)     MGA CO-ORDINATES<br>(of approx. centre of<br>N 5 843 740   ZONE: 54<br>GDA 2020 |           |                  |              | Council                                                                          | Name: BALLARAT CITY COUNCIL        |                             |                  |
| VES                                                                                                                                                                                                                                                                                                                                                                                   | TING O    | F ROADS AND/OR F | RESERVE      | S                                                                                |                                    |                             | NOTATIONS        |
| IDENTIFIER COUNCIL/BODY,<br>ROAD R-8 BALLARAT CITY                                                                                                                                                                                                                                                                                                                                    |           |                  |              | REFER TO SHEET 5 FOR A DESCRIPTION OF RESTRICTIONS AFFECTING LC<br>ON THIS PLAN. |                                    |                             |                  |
|                                                                                                                                                                                                                                                                                                                                                                                       |           | NOTATIONS        |              |                                                                                  | -                                  |                             |                  |
| DEPTH LIMITA                                                                                                                                                                                                                                                                                                                                                                          | ATION Doe |                  |              |                                                                                  |                                    |                             |                  |
| SURVEY:<br>This plan is based on survey.<br>STAGING:<br>This is a staged subdivision.<br>Planning Permit No. PLP/2013/62 BALLARAT CITY COUNCIL<br>This survey has been connected to permanent marks no(s) 16, 17, 18 & 25<br>In Proclaimed Survey Area no. —                                                                                                                          |           |                  |              |                                                                                  |                                    |                             |                  |
| EASEMENT                                                                                                                                                                                                                                                                                                                                                                              |           |                  | EMENT I      | NFORMATI                                                                         | ION                                |                             |                  |
| LEGEND: A - Appurtenant Easement E - Encumbering Easement R - Encu                                                                                                                                                                                                                                                                                                                    |           |                  |              |                                                                                  | Encumbering                        | Easement (Roc               | ad)              |
| Easement<br>Reference                                                                                                                                                                                                                                                                                                                                                                 | Purpose   |                  | Or           | igin                                                                             |                                    | Land Benefited/In Favour Of |                  |
| E-5                                                                                                                                                                                                                                                                                                                                                                                   |           | DRAINAGE         | 2            | PS716600.                                                                        | J, STAGE 6                         |                             | CITY OF BALLARAT |
| STEELE SURVEYING PTY LTD SURVEYORS FILE REF                                                                                                                                                                                                                                                                                                                                           |           |                  | : 2694       |                                                                                  | ORIGINAL SHEET SHEET 1 OF 5 SHEETS |                             |                  |
| Land Surveyors<br>12A Webster Street, Ballarat Central 3350<br>Phone (03) 5333 2699                                                                                                                                                                                                                                                                                                   |           |                  | CHARD JOHN S | STEELE , VERS                                                                    | ION 3                              |                             |                  |