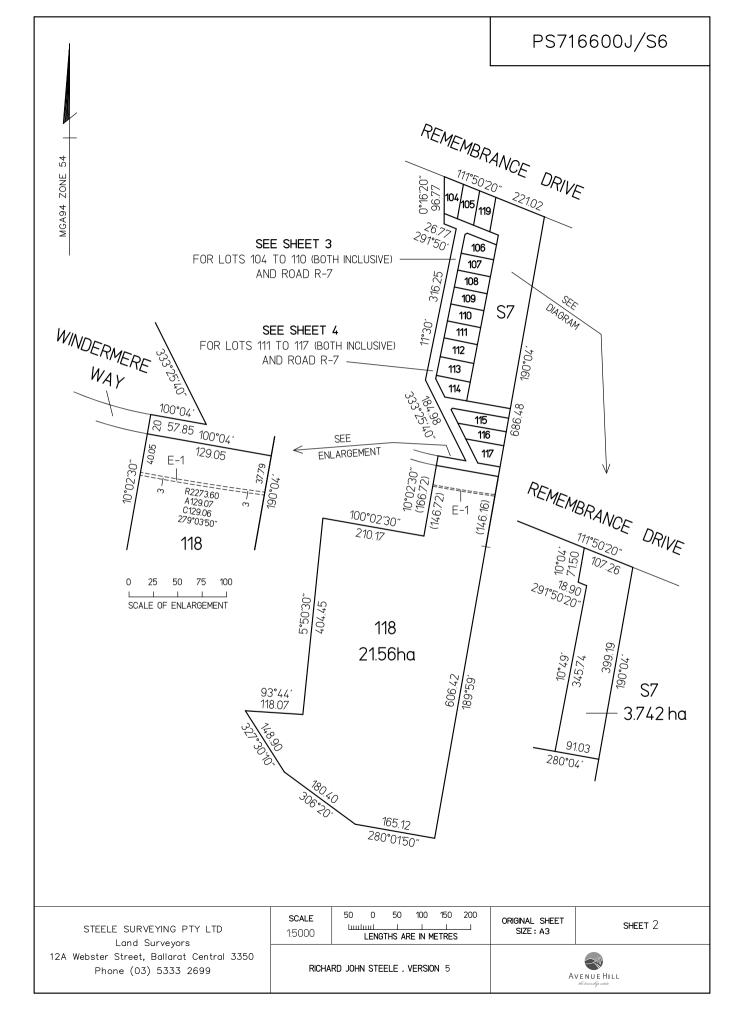

| PLAN OF SUBDIVISION                                                                                                                                                                                                                                                                                                                                                                                                                                                                                                                                                        |                |                      |                                 |                                                                                                                  | EDITI                                                          | ION  | PS71                        | 6600J/S6            |  |
|----------------------------------------------------------------------------------------------------------------------------------------------------------------------------------------------------------------------------------------------------------------------------------------------------------------------------------------------------------------------------------------------------------------------------------------------------------------------------------------------------------------------------------------------------------------------------|----------------|----------------------|---------------------------------|------------------------------------------------------------------------------------------------------------------|----------------------------------------------------------------|------|-----------------------------|---------------------|--|
| LOCATION OF LAND     PARISH:   WINDERMERE     TOWNSHIP:   —     SECTION:   11     CROWN ALLOTMENTS:   3, 5 & 10 (PARTS)     CROWN PORTION:   —     TITLE REFERENCE:   VOL.12321 FOL.290     LAST PLAN REFERENCE:   PS716600J, LOT S6     POSTAL ADDRESS:   REMEMBRANCE DRIVE     (at time of subdivision)   S 843 740 |                | ZONE: 54<br>GDA 2020 |                                 | Council Name: BALLARAT CITY COUNCIL<br>Council Name: BALLARAT CITY COUNCIL<br>AVENUE HILL<br>the township estate |                                                                | Нісс |                             |                     |  |
| VES                                                                                                                                                                                                                                                                                                                                                                                                                                                                                                                                                                        | STING OF       | F ROADS AND/OR F     | RESERVE                         | S                                                                                                                |                                                                |      | NOTATIONS                   |                     |  |
| IDENTIFI                                                                                                                                                                                                                                                                                                                                                                                                                                                                                                                                                                   | ER             | COUNCIL/BODY         | /PERSON                         |                                                                                                                  | REFER TO SHEET 5 FOR A DESCRIPTION OF RESTRICTIONS AFFECTING L |      |                             |                     |  |
| ROAD R-7 BALLARAT CITY                                                                                                                                                                                                                                                                                                                                                                                                                                                                                                                                                     |                | COUNCIL              |                                 | ON THIS PLA                                                                                                      |                                                                |      |                             |                     |  |
|                                                                                                                                                                                                                                                                                                                                                                                                                                                                                                                                                                            |                | NOTATIONS            |                                 |                                                                                                                  |                                                                |      |                             |                     |  |
| DEPTH LIMIT.                                                                                                                                                                                                                                                                                                                                                                                                                                                                                                                                                               |                |                      |                                 |                                                                                                                  |                                                                |      |                             |                     |  |
| DEPTH LIMITATION Does not apply.<br>SURVEY:<br>This plan is based on survey.<br>STAGING:<br>This is a staged subdivision.<br>Planning Permit No. PLP/2013/62 BALLARAT CITY COUNCIL<br>This survey has been connected to permanent marks no(s) 16, 17<br>In Proclaimed Survey Area no. —                                                                                                                                                                                                                                                                                    |                |                      | 3 & 25                          |                                                                                                                  |                                                                |      |                             |                     |  |
| EASEMENT I                                                                                                                                                                                                                                                                                                                                                                                                                                                                                                                                                                 |                | NFORMATI             | ION                             |                                                                                                                  |                                                                |      |                             |                     |  |
| LEGEND: A - Appurtenant Easement E - Encumbering Easement R - Encumbering Easement (Road)                                                                                                                                                                                                                                                                                                                                                                                                                                                                                  |                |                      |                                 |                                                                                                                  |                                                                |      |                             |                     |  |
|                                                                                                                                                                                                                                                                                                                                                                                                                                                                                                                                                                            |                |                      |                                 |                                                                                                                  |                                                                |      |                             |                     |  |
| Easement<br>Reference                                                                                                                                                                                                                                                                                                                                                                                                                                                                                                                                                      |                | Purpose              | Width<br>(Metres)               | Or                                                                                                               | igin                                                           |      | Land Benefited/In Favour Of |                     |  |
| E-1                                                                                                                                                                                                                                                                                                                                                                                                                                                                                                                                                                        | E-1 GAS SUPPLY |                      | 3                               | INSTRUMEN                                                                                                        | T H234078 GAS & FUEL CORPORATION OF VICT                       |      | ATION OF VICTORIA           |                     |  |
| E-1                                                                                                                                                                                                                                                                                                                                                                                                                                                                                                                                                                        |                | GAS SUPPLY           | 3                               | PS716600J                                                                                                        |                                                                |      | AUSNET SERVICES             |                     |  |
| E-5                                                                                                                                                                                                                                                                                                                                                                                                                                                                                                                                                                        |                |                      | 2                               | THIS PLAN                                                                                                        |                                                                |      | CITY OF BALLARAT            |                     |  |
|                                                                                                                                                                                                                                                                                                                                                                                                                                                                                                                                                                            |                | /EYING PTY LTD       |                                 | RS FILE REF                                                                                                      |                                                                |      | ORIGINAL SHEET<br>SIZE : A3 | SHEET 1 OF 5 SHEETS |  |
| Land Surveyors<br>12A Webster Street, Ballarat Central 3350<br>Phone (03) 5333 2699                                                                                                                                                                                                                                                                                                                                                                                                                                                                                        |                |                      | RICHARD JOHN STEELE , VERSION 5 |                                                                                                                  |                                                                |      |                             |                     |  |