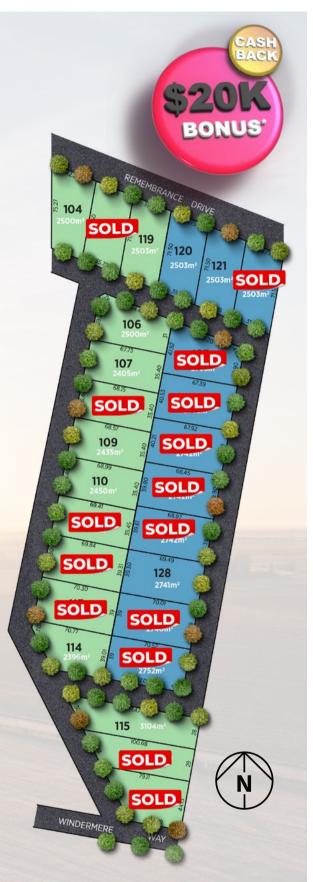

## AvenueHill

More than enough room for the whole family

| Lot number | Size m <sup>2</sup> | Price*    | Status   |
|------------|---------------------|-----------|----------|
| 104        | 2500m <sup>2</sup>  | \$535,000 | For Sale |
| 106        | 2500m <sup>2</sup>  | \$535,000 | For Sale |
| 107        | 2405m <sup>2</sup>  | \$515,000 | For Sale |
| 109        | 2435m <sup>2</sup>  | \$520,000 | For Sale |
| 110        | 2450m <sup>2</sup>  | \$525,000 | For Sale |
| 114        | 2396m <sup>2</sup>  | \$510,000 | For Sale |
| 115        | 3104m <sup>2</sup>  | \$615,000 | For Sale |
| 119        | 2503m <sup>2</sup>  | \$535,000 | For Sale |
| 120        | 2503m <sup>2</sup>  | \$535,000 | For Sale |
| 121        | 2503m <sup>2</sup>  | \$535,000 | For Sale |
| 128        | 2741m <sup>2</sup>  | \$585,000 | For Sale |