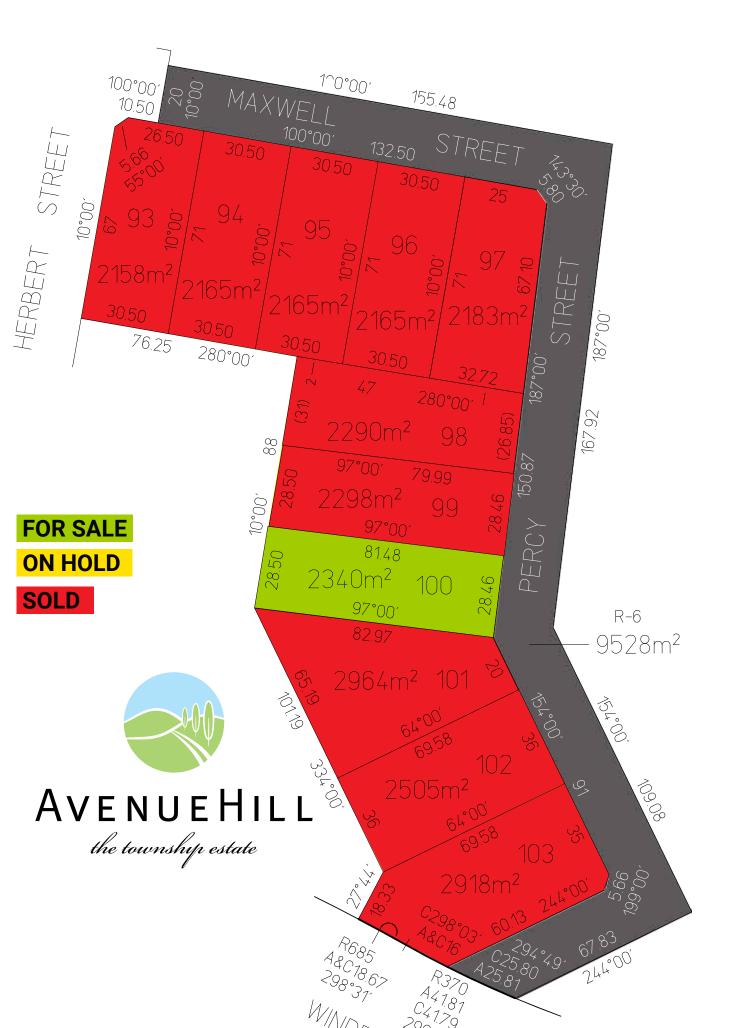

#### PRICE LIST 22<sup>ND</sup> MARCH 2021

| LOT | SIZE                          | PRICE     | STATUS   |  |  |
|-----|-------------------------------|-----------|----------|--|--|
| 93  | 2158 <sup>m²</sup>            |           | SOLD     |  |  |
| 94  | 2165 <sup>m²</sup>            |           | SOLD     |  |  |
| 95  | 2165 <sup>m²</sup>            |           | SOLD     |  |  |
| 96  | 2165 <sup>m²</sup>            |           | SOLD     |  |  |
| 97  | 2183 <sup>m²</sup>            |           | SOLD     |  |  |
| 98  | 2290 <sup>m<sup>2</sup></sup> |           | SOLD     |  |  |
| 99  | 2298 <sup>m<sup>2</sup></sup> |           | SOLD     |  |  |
| 100 | 2340 <sup>m²</sup>            | \$400,000 | FOR SALE |  |  |
| 101 | 2964 <sup>m²</sup>            |           | SOLD     |  |  |
| 102 | 2505 <sup>m<sup>2</sup></sup> |           | SOLD     |  |  |
| 103 | 2918 <sup>m²</sup>            |           | SOLD     |  |  |

#### Note:

- All allotments require a sewerage pump cost to the purchaser approximately \$10k.
- A 7K litre water tank is also required cost to the purchaser approximately \$2k.
- Due to council regulatons, the purchaser will be responsible for the crossover.
- The hatched secton represents the building envelope.
- Fenced to 3 sides 2 sides on corner blocks. (farm fencing)