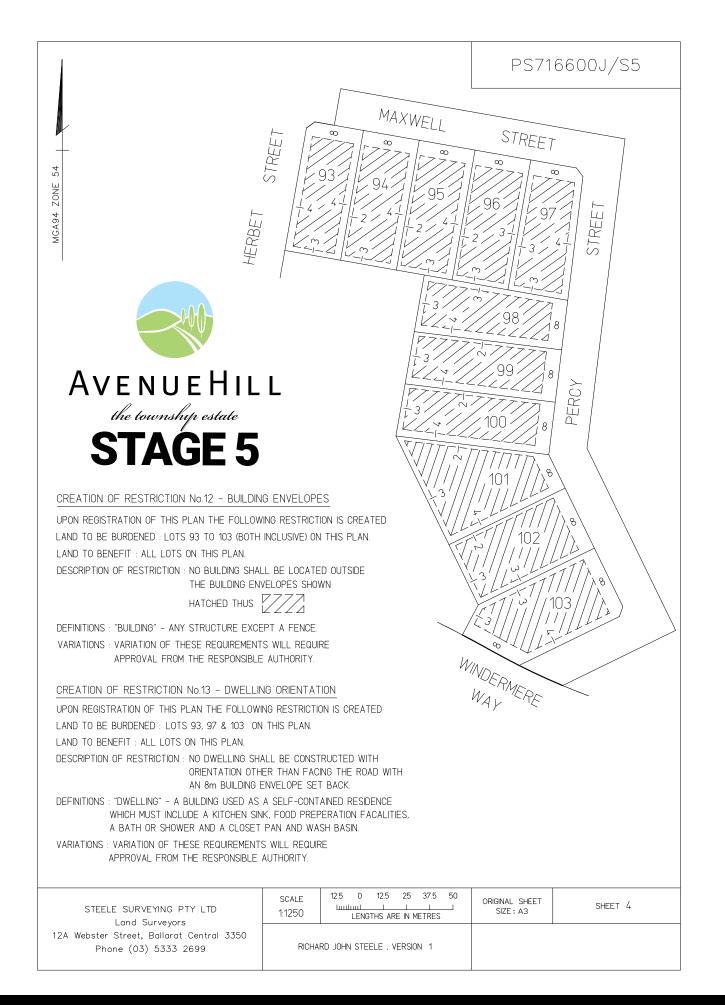

#### PRICE LIST 22<sup>ND</sup> MARCH 2021

| LOT | SIZE                          | PRICE     | STATUS   |  |  |
|-----|-------------------------------|-----------|----------|--|--|
| 93  | 2158 <sup>m²</sup>            |           | SOLD     |  |  |
| 94  | 2165 <sup>m²</sup>            |           | SOLD     |  |  |
| 95  | 2165 <sup>m²</sup>            |           | SOLD     |  |  |
| 96  | 2165 <sup>m²</sup>            |           | SOLD     |  |  |
| 97  | 2183 <sup>m²</sup>            |           | SOLD     |  |  |
| 98  | 2290 <sup>m<sup>2</sup></sup> |           | SOLD     |  |  |
| 99  | 2298 <sup>m<sup>2</sup></sup> |           | SOLD     |  |  |
| 100 | 2340 <sup>m²</sup>            | \$400,000 | FOR SALE |  |  |
| 101 | 2964 <sup>m²</sup>            |           | SOLD     |  |  |
| 102 | 2505 <sup>m<sup>2</sup></sup> |           | SOLD     |  |  |
| 103 | 2918 <sup>m²</sup>            |           | SOLD     |  |  |

#### Note:

- All allotments require a sewerage pump cost to the purchaser approximately \$10k.
- A 7K litre water tank is also required cost to the purchaser approximately \$2k.
- Due to council regulatons, the purchaser will be responsible for the crossover.
- The hatched secton represents the building envelope.
- Fenced to 3 sides 2 sides on corner blocks. (farm fencing)