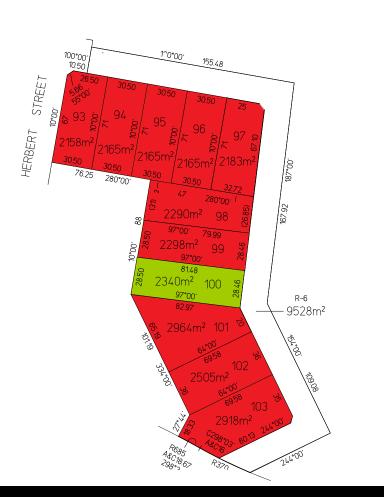

#### PRICE LIST 22<sup>ND</sup> MARCH 2021

| LOT | SIZE                          | PRICE     | STATUS   |  |  |
|-----|-------------------------------|-----------|----------|--|--|
| 93  | 2158 <sup>m²</sup>            |           | SOLD     |  |  |
| 94  | 2165 <sup>m²</sup>            |           | SOLD     |  |  |
| 95  | 2165 <sup>m²</sup>            |           | SOLD     |  |  |
| 96  | 2165 <sup>m²</sup>            |           | SOLD     |  |  |
| 97  | 2183 <sup>m²</sup>            |           | SOLD     |  |  |
| 98  | 2290 <sup>m<sup>2</sup></sup> |           | SOLD     |  |  |
| 99  | 2298 <sup>m<sup>2</sup></sup> |           | SOLD     |  |  |
| 100 | 2340 <sup>m²</sup>            | \$400,000 | FOR SALE |  |  |
| 101 | 2964 <sup>m²</sup>            |           | SOLD     |  |  |
| 102 | 2505 <sup>m<sup>2</sup></sup> |           | SOLD     |  |  |
| 103 | 2918 <sup>m²</sup>            |           | SOLD     |  |  |

#### Note:

- All allotments require a sewerage pump cost to the purchaser approximately \$10k.
- A 7K litre water tank is also required cost to the purchaser approximately \$2k.
- Due to council regulatons, the purchaser will be responsible for the crossover.
- The hatched secton represents the building envelope.
- Fenced to 3 sides 2 sides on corner blocks. (farm fencing)