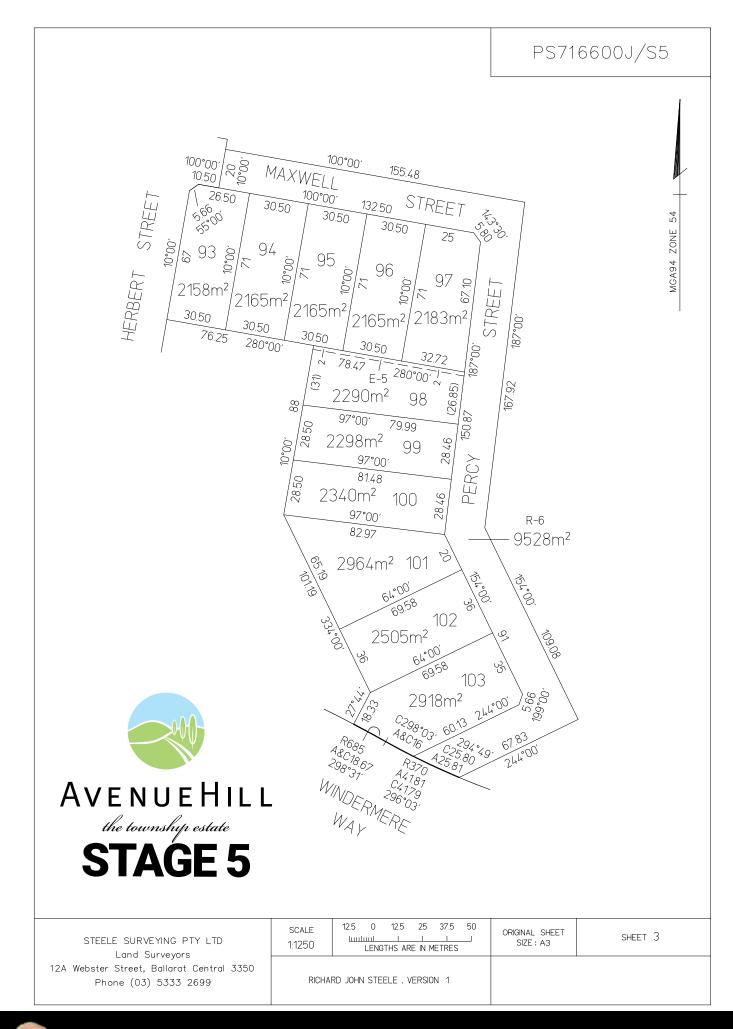

#### PRICE LIST 22<sup>ND</sup> MARCH 2021

| LOT | SIZE                          | PRICE     | STATUS   |  |  |
|-----|-------------------------------|-----------|----------|--|--|
| 93  | 2158 <sup>m²</sup>            |           | SOLD     |  |  |
| 94  | 2165 <sup>m²</sup>            |           | SOLD     |  |  |
| 95  | 2165 <sup>m²</sup>            |           | SOLD     |  |  |
| 96  | 2165 <sup>m²</sup>            |           | SOLD     |  |  |
| 97  | 2183 <sup>m²</sup>            |           | SOLD     |  |  |
| 98  | 2290 <sup>m<sup>2</sup></sup> |           | SOLD     |  |  |
| 99  | 2298 <sup>m<sup>2</sup></sup> |           | SOLD     |  |  |
| 100 | 2340 <sup>m²</sup>            | \$400,000 | FOR SALE |  |  |
| 101 | 2964 <sup>m²</sup>            |           | SOLD     |  |  |
| 102 | 2505 <sup>m<sup>2</sup></sup> |           | SOLD     |  |  |
| 103 | 2918 <sup>m²</sup>            |           | SOLD     |  |  |

#### Note:

- All allotments require a sewerage pump cost to the purchaser approximately \$10k.
- A 7K litre water tank is also required cost to the purchaser approximately \$2k.
- Due to council regulatons, the purchaser will be responsible for the crossover.
- The hatched secton represents the building envelope.
- Fenced to 3 sides 2 sides on corner blocks. (farm fencing)